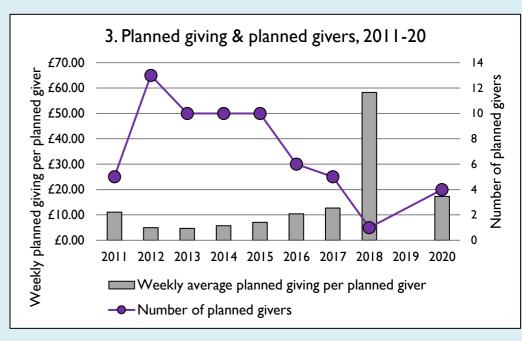

Graph 3: Planned giving = Tax efficient planned giving + Other planned giving; Planned givers = Tax efficient planned givers + Other planned givers.

Graph 4 shows income other than grants and legacies.