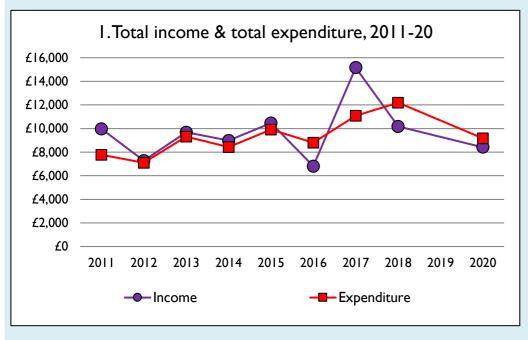

Graph 5 shows expenditure other than capital expenditure.

Graph 5: Other expenditure = Fund-raising activities + Mission and evangelism costs + Cost of trading + Other expenses.

Graph 5: Running expenses & utilities also includes governance costs.