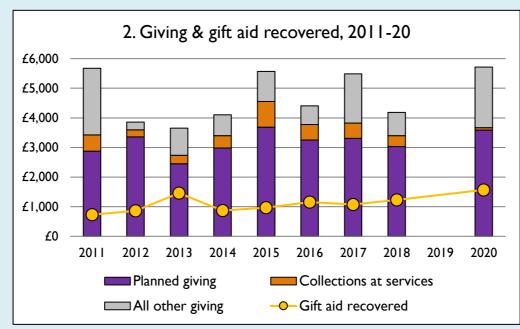

## **Notes & definitions**

This dashboard contains figures as submitted by churches currently in the parish; gaps may be the result of missing returns.

Graph 2 shows a detailed breakdown of the **Total giving** figure in graph 4.

Graph 4: **Total giving** = Tax efficient planned giving + Other planned giving + Collections at services + All other giving, including Special Appeals.

Graph 4: Other income = Dividends, interest, income from property + Any other income.