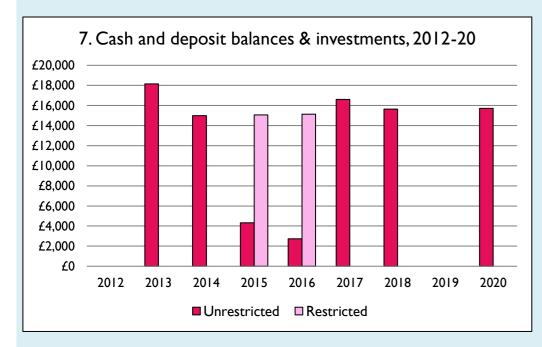

Graphs I-6: Unrestricted and Restricted amounts have been combined.

For further definitions please see the guidance notes attached to the Return of Parish Finance:

https://parishreturns.churchofengland.org/