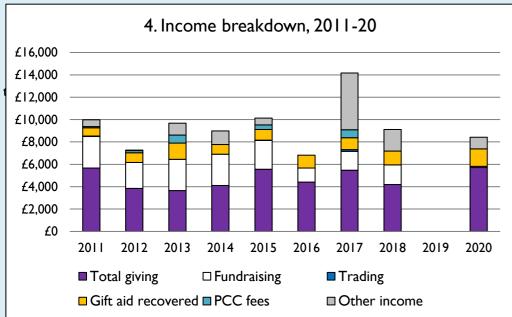

Graph 3: Planned giving = Tax efficient planned giving + Other planned giving; Planned givers = Tax efficient planned givers + Other planned givers.

Graph 4 shows income other than grants and legacies.

Graph 4: **Total giving** = Tax efficient planned giving + Other planned giving + Collections at services + All other giving, including Special Appeals.

Graph 4: Other income = Dividends, interest, income from property + Any other income.