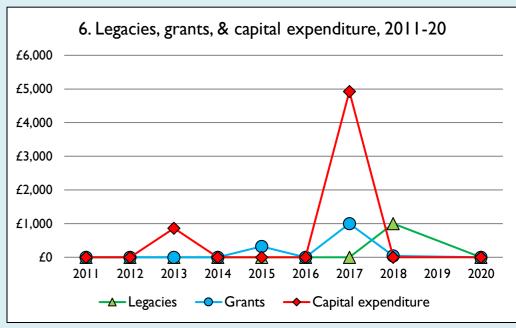

Graph 3: Planned giving = Tax efficient planned giving + Other planned giving; Planned givers = Tax efficient planned givers + Other planned givers.

Graph 4 shows income other than grants and legacies.