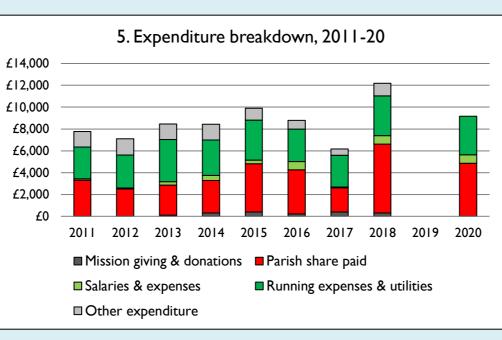

Graph 5 shows expenditure other than capital expenditure.

Graph 5: Other expenditure = Fund-raising activities + Mission and evangelism costs + Cost of trading + Other expenses.

Graph 5: Running expenses & utilities also includes governance costs.