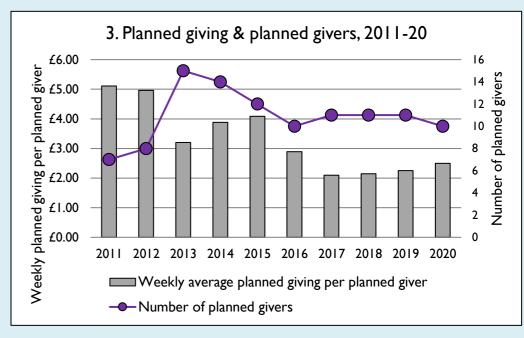

Graph 3: Planned giving = Tax efficient planned giving + Other planned giving; Planned givers = Tax efficient planned givers + Other planned givers.

Graph 4 shows income other than grants and legacies.

Graphs 1-6: Unrestricted and Restricted amounts have been combined.

For further definitions please see the guidance notes attached to the Return of Parish Finance:

https://parishreturns.churchofengland.org/

Variations from year to year may be the result of changes in the number of churches that submitted returns, or changes in parish/benefice structure.

Number of churches included in returns: 2011 1; 2012 1; 2013 1; 2014 1; 2015 1; 2016 1; 2017 1; 2018 1; 2019 1; 2020 1.