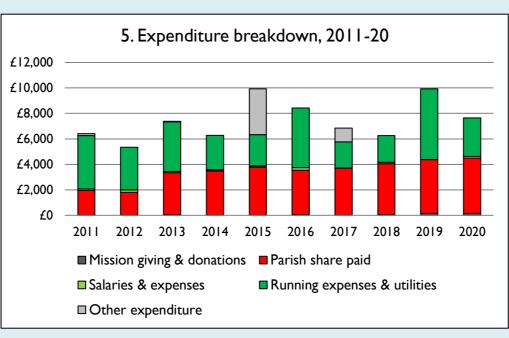

Graph 5 shows expenditure other than capital expenditure.

Graph 5: Other expenditure = Fund-raising activities + Mission and evangelism costs + Cost of trading + Other expenses.

Graph 5: Running expenses & utilities also includes governance costs.