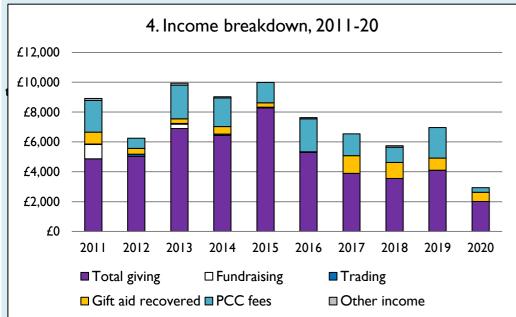

## **Notes & definitions**

This dashboard contains figures as submitted by churches currently in the parish; gaps may be the result of missing returns.

Graph 2 shows a detailed breakdown of the **Total giving** figure in graph 4.

Graph 4: **Total giving** = Tax efficient planned giving + Other planned giving + Collections at services + All other giving, including Special Appeals.

Graph 4: Other income = Dividends, interest, income from property + Any other income.

Graphs 1-6: Unrestricted and Restricted amounts have been combined.

For further definitions please see the guidance notes attached to the Return of Parish Finance:

https://parishreturns.churchofengland.org/

Variations from year to year may be the result of changes in the number of churches that submitted returns, or changes in parish/benefice structure.

Number of churches included in returns: 2011 1; 2012 1; 2013 1; 2014 1; 2015 1; 2016 1; 2017 1; 2018 1; 2019 1; 2020 1.