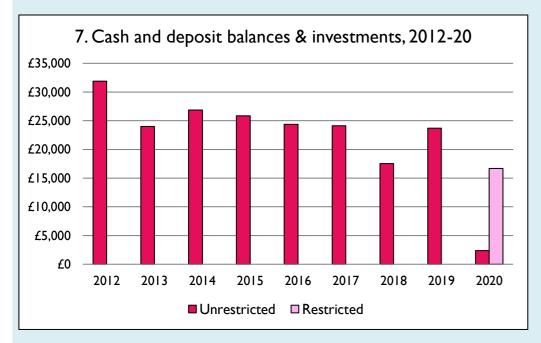

Graphs 1-6: Unrestricted and Restricted amounts have been combined.

For further definitions please see the guidance notes attached to the Return of Parish Finance:

https://parishreturns.churchofengland.org/