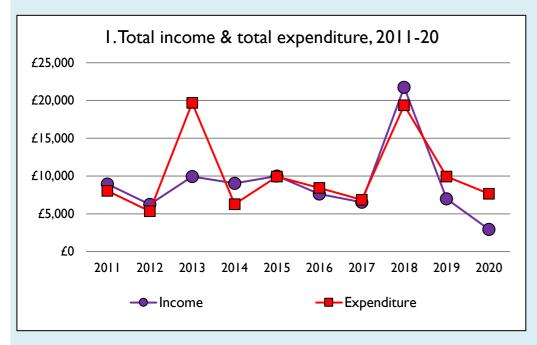

Graphs 1-6: Unrestricted and Restricted amounts have been combined.

For further definitions please see the guidance notes attached to the Return of Parish Finance:

https://parishreturns.churchofengland.org/

Variations from year to year may be the result of changes in the number of churches that submitted returns, or changes in parish/benefice structure.

Number of churches included in returns: 2011 1; 2012 1; 2013 1; 2014 1; 2015 1; 2016 1; 2017 1; 2018 1; 2019 1; 2020 1.