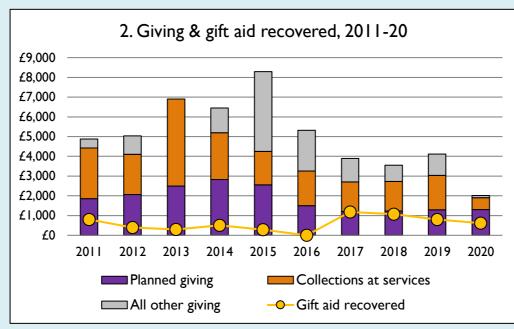

## **Notes & definitions**

This dashboard contains figures as submitted by churches currently in the parish; gaps may be the result of missing returns.

Graph 2 shows a detailed breakdown of the **Total giving** figure in graph 4.

Graphs 1-6: Unrestricted and Restricted amounts have been combined.

For further definitions please see the guidance notes attached to the Return of Parish Finance:

https://parishreturns.churchofengland.org/

Variations from year to year may be the result of changes in the number of churches that submitted returns, or changes in parish/benefice structure.

Number of churches included in returns: 2011 1; 2012 1; 2013 1; 2014 1; 2015 1; 2016 1; 2017 1; 2018 1; 2019 1; 2020 1.