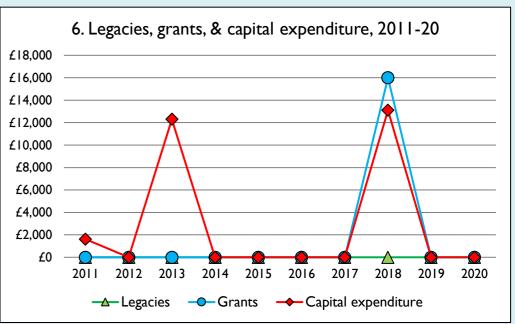

## Finance dashboard for the parish of Easton Neston: St Mary in the Deanery of TOWCESTER















Weekly average planned giving per planned giver (2020)

Parish: £2.50 Diocese: £12.91

## Number of churches in parish (2021): I

Parish code: 280134

## **Notes & definitions**

This dashboard contains figures as submitted by churches currently in the parish; gaps may be the result of missing returns.

Graph 2 shows a detailed breakdown of the **Total giving** figure in graph 4.

Graph 3: Planned giving = Tax efficient planned giving + Other planned giving; Planned givers = Tax efficient planned givers + Other planned givers.

Graph 4 shows income other than grants and legacies.

Graph 4: **Total giving** = Tax efficient planned giving + Other planned giving + Collections at services + All other giving, including Special Appeals.

Graph 4: Other income = Dividends, interest, income fr