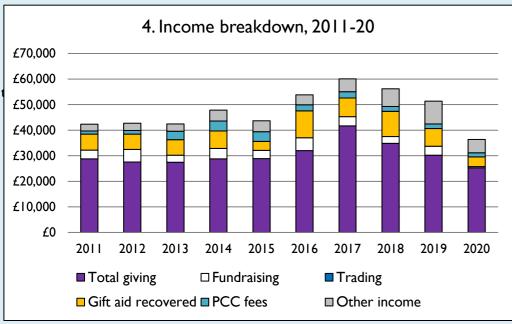

## **Notes & definitions**

This dashboard contains figures as submitted by churches currently in the parish; gaps may be the result of missing returns.

Graph 2 shows a detailed breakdown of the **Total giving** figure in graph 4.

Graph 4: **Total giving** = Tax efficient planned giving + Other planned giving + Collections at services + All other giving, including Special Appeals.

Graph 4: Other income = Dividends, interest, income from property + Any other income.