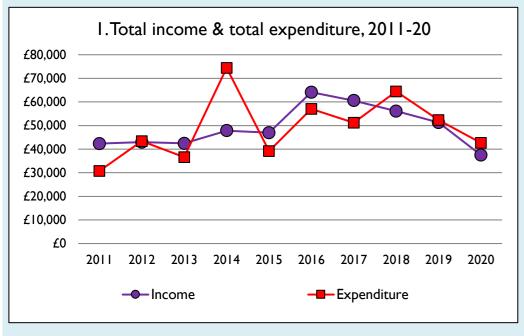

Variations from year to year may be the result of changes in the number of churches that submitted returns, or changes in parish/benefice structure.

Number of churches included in returns: 2011 1; 2012 1; 2013 1; 2014 1; 2015 1; 2016 1; 2017 1; 2018 1; 2019 1; 2020 1.