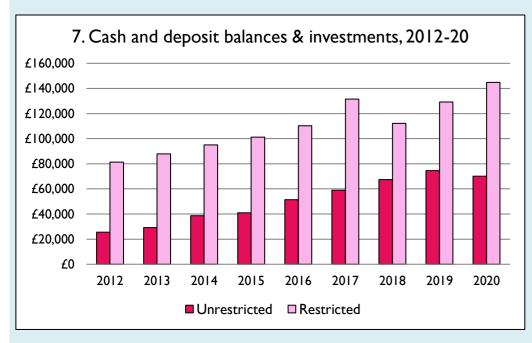

Graphs I-6: Unrestricted and Restricted amounts have been combined.

For further definitions please see the guidance notes attached to the Return of Parish Finance:

https://parishreturns.churchofengland.org/