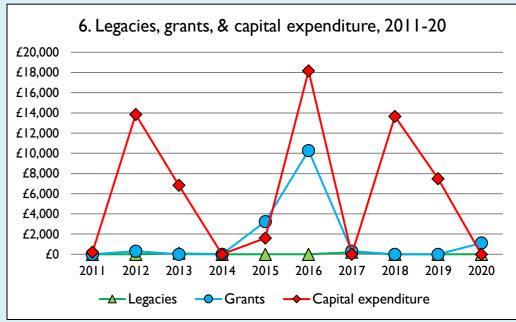

## **Notes & definitions**

This dashboard contains figures as submitted by churches currently in the parish; gaps may be the result of missing returns.

Graph 2 shows a detailed breakdown of the **Total giving** figure in graph 4.