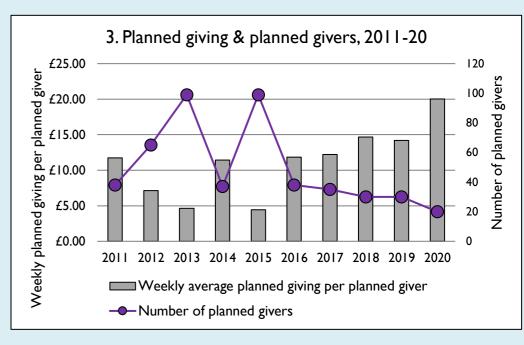

## Finance dashboard for the parish of Greens Norton: St Bartholomew in the Deanery of TOWCESTER

Weekly average planned giving per planned giver (2020)

Parish: £20.03 Diocese: £12.91

Graph 3: Planned giving = Tax efficient planned giving + Other planned giving; Planned givers = Tax efficient planned givers + Other planned givers.

Graph 4 shows income other than grants and legacies.