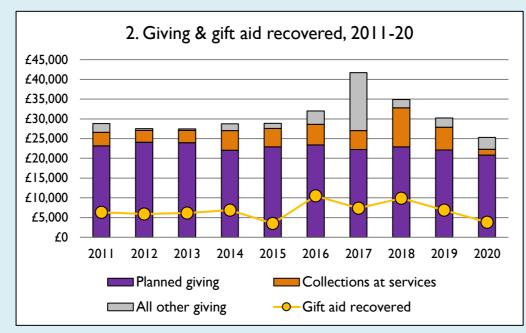

## **Notes & definitions**

This dashboard contains figures as submitted by churches currently in the parish; gaps may be the result of missing returns.

Graph 2 shows a detailed breakdown of the **Total giving** figure in graph 4.

Graph 4: **Total giving** = Tax efficient planned giving + Other planned giving + Collections at services + All other giving, including Special Appeals.

Graph 4: Other income = Dividends, interest, income from property + Any other income.