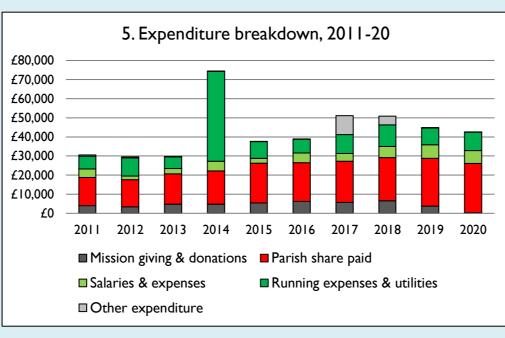

Graph 5 shows expenditure other than capital expenditure.

Graph 5: Other expenditure = Fund-raising activities + Mission and evangelism costs + Cost of trading + Other expenses.

Graph 5: Running expenses & utilities also includes governance costs.