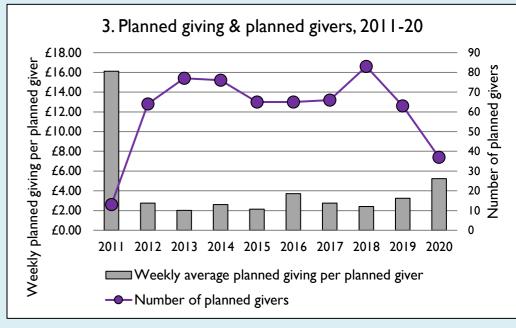

Graph 3: Planned giving = Tax efficient planned giving + Other planned giving; Planned givers = Tax efficient planned givers + Other planned givers.

Graph 4 shows income other than grants and legacies.