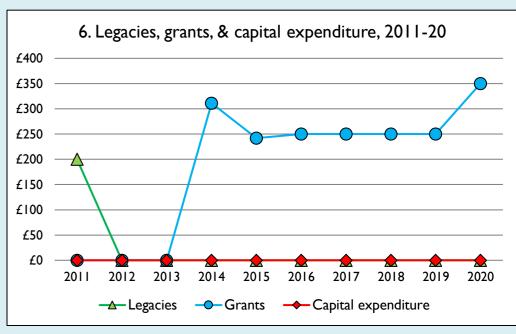

## Finance dashboard for the parish of Lichborough: St Martin in the Deanery of TOWCESTER















Weekly average planned giving per planned giver (2020)

Parish: £5.22 Diocese: £12.91

## Number of churches in parish (2021): I

Parish code: 280140

## **Notes & definitions**

This dashboard contains figures as submitted by churches currently in the parish; gaps may be the result of missing returns.

Graph 2 shows a detailed breakdown of the **Total giving** figure in graph 4.

Graph 3: Planned giving = Tax efficient planned giving + Other planned giving; Planned givers = Tax efficient planned givers + Other planned givers.

Graph 4 shows income other than grants and legacies.

Graph 4: Total giving = Tax efficient planned giving + Other planned giving + Collections at services + All other giving, including Special Appeals.

Graph 4: Other income = Dividends, interest, income from p