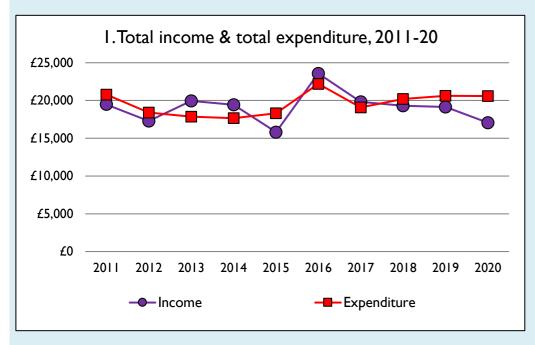

## **Notes & definitions**

This dashboard contains figures as submitted by churches currently in the parish; gaps may be the result of missing returns.

Graph 2 shows a detailed breakdown of the **Total giving** figure in graph 4.