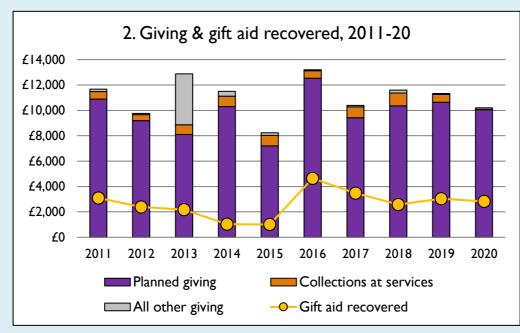

## **Notes & definitions**

This dashboard contains figures as submitted by churches currently in the parish; gaps may be the result of missing returns.

Graph 2 shows a detailed breakdown of the **Total giving** figure in graph 4.

Graph 4: Total giving = Tax efficient planned giving + Other planned giving + Collections at services + All other giving, including Special Appeals.

Graph 4: Other income = Dividends, interest, income from property + Any other income.