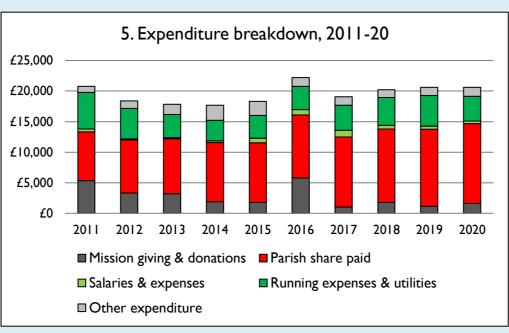

Graph 5 shows expenditure other than capital expenditure.

Graph 5: Other expenditure = Fund-raising activities + Mission and evangelism costs + Cost of trading + Other expenses.

Graph 5: Running expenses & utilities also includes governance costs.