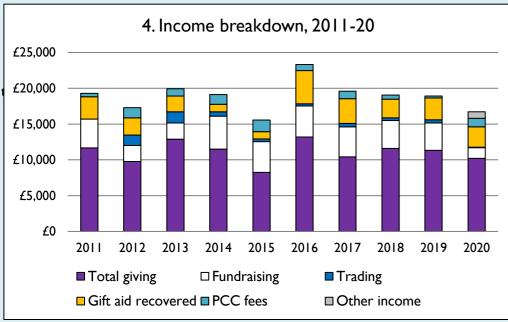

## **Notes & definitions**

This dashboard contains figures as submitted by churches currently in the parish; gaps may be the result of missing returns.

Graph 2 shows a detailed breakdown of the **Total giving** figure in graph 4.

Graph 4: Total giving = Tax efficient planned giving + Other planned giving + Collections at services + All other giving, including Special Appeals.

Graph 4: Other income = Dividends, interest, income from property + Any other income.