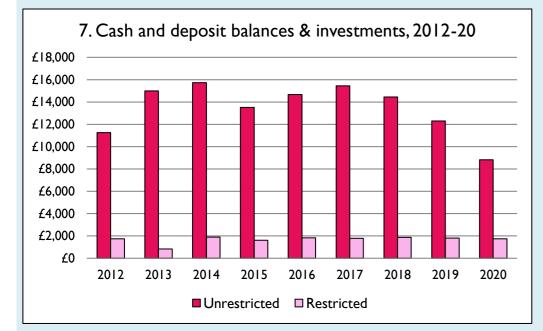

Graphs I-6: Unrestricted and Restricted amounts have been combined.

For further definitions please see the guidance notes attached to the Return of Parish Finance:

https://parishreturns.churchofengland.org/