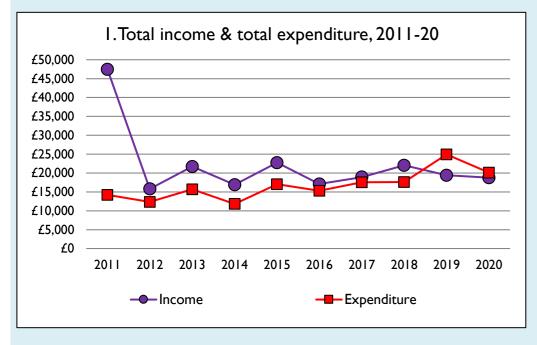

Variations from year to year may be the result of changes in the number of churches that submitted returns, or changes in parish/benefice structure.

Number of churches included in returns: 2011 1; 2012 1; 2013 1; 2014 1; 2015 1; 2016 1; 2017 1; 2018 1; 2019 1; 2020 1.