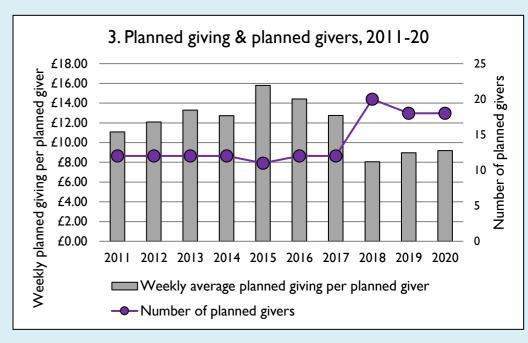

## Finance dashboard for the parish of Maidford: St Peter & St Paul in the Deanery of TOWCESTER

Weekly average planned giving per planned giver (2020)

Parish: £9.18
Diocese: £12.91

Graph 3: Planned giving = Tax efficient planned giving + Other planned giving; Planned givers = Tax efficient planned givers + Other planned givers.

Graph 4 shows income other than grants and legacies.