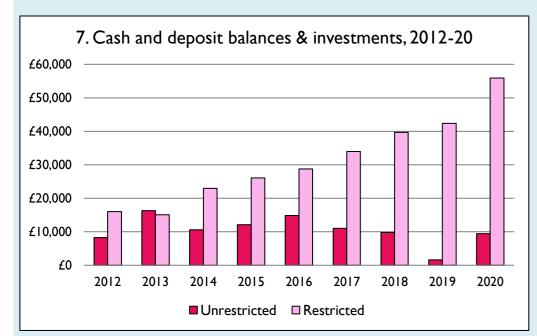

Graphs I-6: Unrestricted and Restricted amounts have been combined.

For further definitions please see the guidance notes attached to the Return of Parish Finance:

https://parishreturns.churchofengland.org/