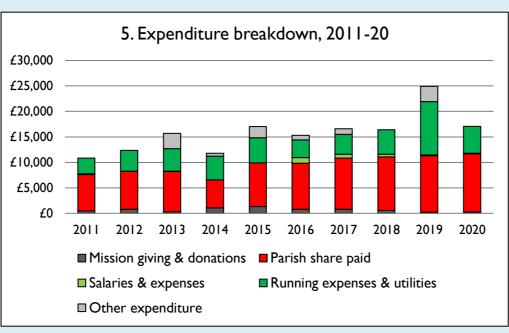

Graph 5 shows expenditure other than capital expenditure.

Graph 5: Other expenditure = Fund-raising activities + Mission and evangelism costs + Cost of trading + Other expenses.

Graph 5: Running expenses & utilities also includes governance costs.