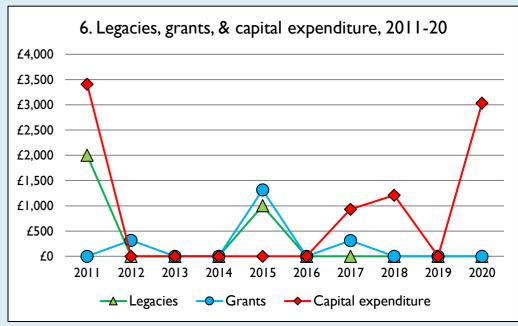

Graph 3: Planned giving = Tax efficient planned giving + Other planned giving; Planned givers = Tax efficient planned givers + Other planned givers.

Graph 4 shows income other than grants and legacies.

Graph 4: Total giving = Tax efficient planned giving + Other planned giving + Collections at services + All other giving, including Special Appeals.

Graph 4: Other income = Dividends, interest, income from property + Any other income.