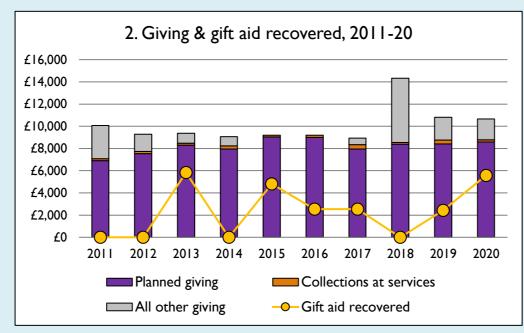

## **Notes & definitions**

This dashboard contains figures as submitted by churches currently in the parish; gaps may be the result of missing returns.

Graph 2 shows a detailed breakdown of the **Total giving** figure in graph 4.

Graph 4: Total giving = Tax efficient planned giving + Other planned giving + Collections at services + All other giving, including Special Appeals.

Graph 4: Other income = Dividends, interest, income from property + Any other income.