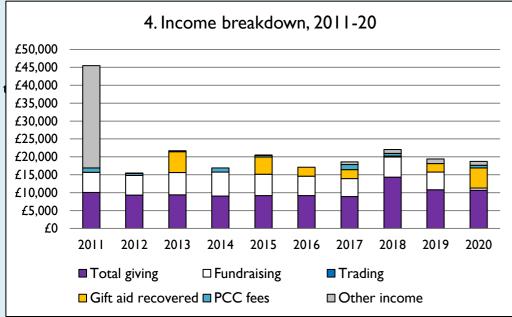

## **Notes & definitions**

This dashboard contains figures as submitted by churches currently in the parish; gaps may be the result of missing returns.

Graph 2 shows a detailed breakdown of the **Total giving** figure in graph 4.

Graph 4: Total giving = Tax efficient planned giving + Other planned giving + Collections at services + All other giving, including Special Appeals.

Graph 4: Other income = Dividends, interest, income from property + Any other income.