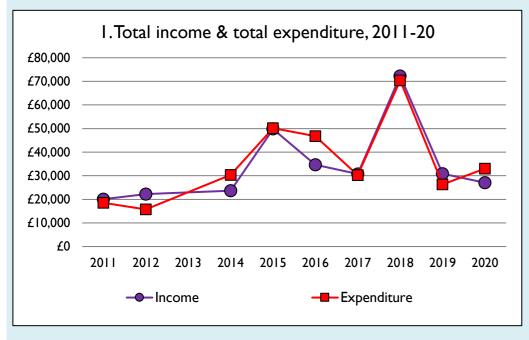

Variations from year to year may be the result of changes in the number of churches that submitted returns, or changes in parish/benefice structure.

Number of churches included in returns: 2011 1; 2012 1; 2013 0; 2014 1; 2015 1; 2016 1; 2017 1; 2018 1; 2019 1; 2020 1.