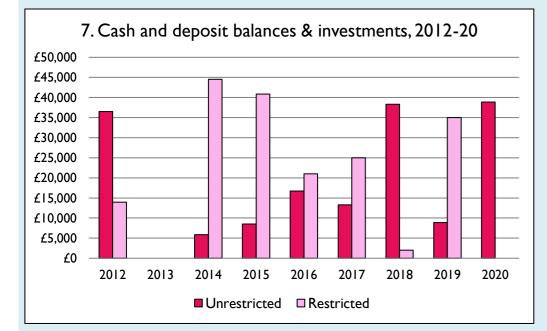

Graphs I-6: Unrestricted and Restricted amounts have been combined.

For further definitions please see the guidance notes attached to the Return of Parish Finance:

https://parishreturns.churchofengland.org/