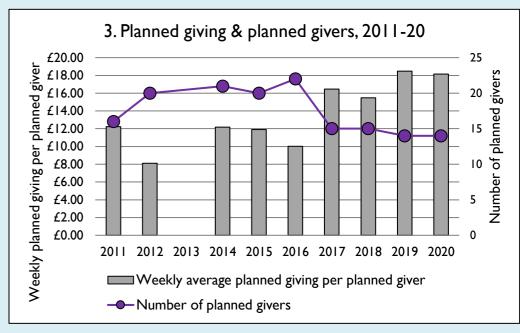

## Finance dashboard for the parish of Pattishall in the Deanery of TOWCESTER

Weekly average planned giving per planned giver (2020)

Parish: £18.16 Diocese: £12.91

Graph 3: Planned giving = Tax efficient planned giving + Other planned giving; Planned givers = Tax efficient planned givers + Other planned givers.

Graph 4 shows income other than grants and legacies.