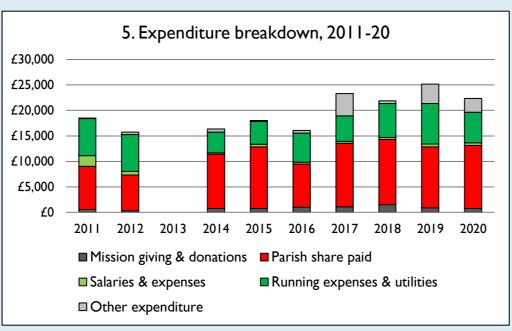

Graph 5 shows expenditure other than capital expenditure.

Graph 5: Other expenditure = Fund-raising activities + Mission and evangelism costs + Cost of trading + Other expenses.

Graph 5: Running expenses & utilities also includes governance costs.