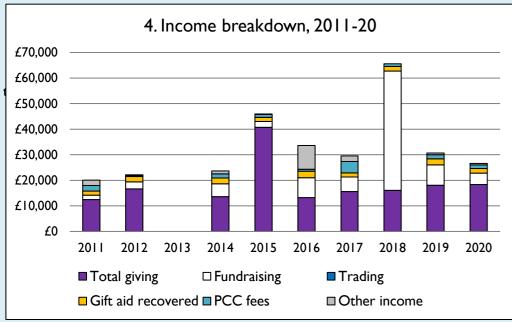

## **Notes & definitions**

This dashboard contains figures as submitted by churches currently in the parish; gaps may be the result of missing returns.

Graph 2 shows a detailed breakdown of the **Total giving** figure in graph 4.

Graph 4: Total giving = Tax efficient planned giving + Other planned giving + Collections at services + All other giving, including Special Appeals.

Graph 4: Other income = Dividends, interest, income from property + Any other income.