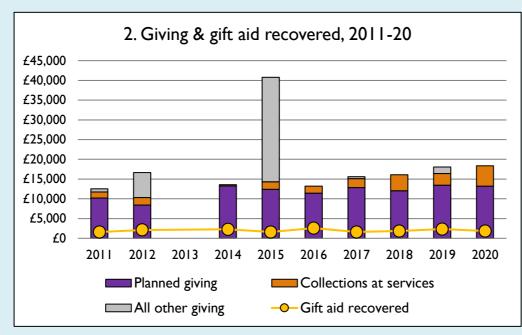

## **Notes & definitions**

This dashboard contains figures as submitted by churches currently in the parish; gaps may be the result of missing returns.

Graph 2 shows a detailed breakdown of the **Total giving** figure in graph 4.

Graph 3: Planned giving = Tax efficient planned giving + Other planned giving; Planned givers = Tax efficient planned givers + Other planned givers.

Graph 4 shows income other than grants and legacies.

Graph 4: Total giving = Tax efficient planned giving + Other planned giving + Collections at services + All other giving, including Special Appeals.

Graph 4: Other income = Dividends, interest, income from property + Any other income.