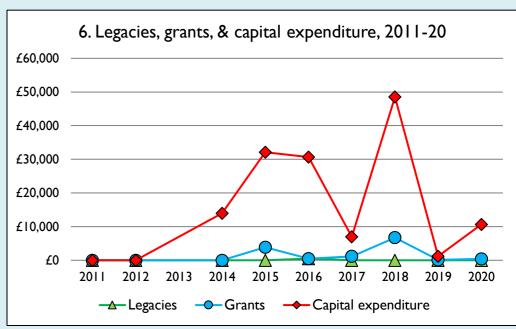

## Finance dashboard for the parish of Pattishall in the Deanery of TOWCESTER















Weekly average planned giving per planned giver (2020)

Parish: £18.16 Diocese: £12.91

## Number of churches in parish (2021): I

Parish code: 280144

## **Notes & definitions**

This dashboard contains figures as submitted by churches currently in the parish; gaps may be the result of missing returns.

Graph 2 shows a detailed breakdown of the **Total giving** figure in graph 4.

Graph 3: Planned giving = Tax efficient planned giving + Other planned giving; Planned givers = Tax efficient planned givers + Other planned givers.

Graph 4 shows income other than grants and legacies.

Graph 4: Total giving = Tax efficient planned giving + Other planned giving + Collections at services + All other giving, including Special Appeals.

Graph 4: Other income = Dividends, interest, income from