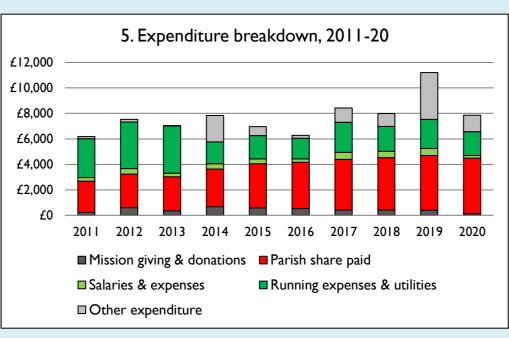

Graph 5 shows expenditure other than capital expenditure.

Graph 5: Other expenditure = Fund-raising activities + Mission and evangelism costs + Cost of trading + Other expenses.

Graph 5: Running expenses & utilities also includes governance costs.