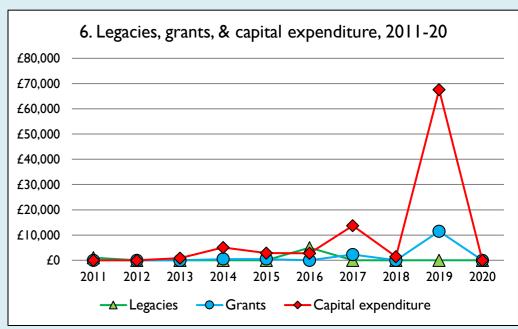

## Finance dashboard for the parish of Slapton: St Botolph in the Deanery of TOWCESTER















Weekly average planned giving per planned giver (2020)

Parish: £4.71 Diocese: £12.91

## Number of churches in parish (2021): I

Parish code: 280149

## **Notes & definitions**

This dashboard contains figures as submitted by churches currently in the parish; gaps may be the result of missing returns.

Graph 2 shows a detailed breakdown of the **Total giving** figure in graph 4.

Graph 3: Planned giving = Tax efficient planned giving + Other planned giving; Planned givers = Tax efficient planned givers + Other planned givers.

Graph 4 shows income other than grants and legacies.

Graph 4: **Total giving** = Tax efficient planned giving + Other planned giving + Collections at services + All other giving, including Special Appeals.

Graph 4: Other income = Dividends, interest, income fr