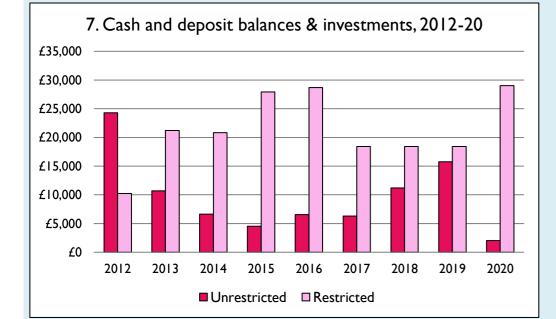

Graphs I-6: Unrestricted and Restricted amounts have been combined.

For further definitions please see the guidance notes attached to the Return of Parish Finance:

https://parishreturns.churchofengland.org/