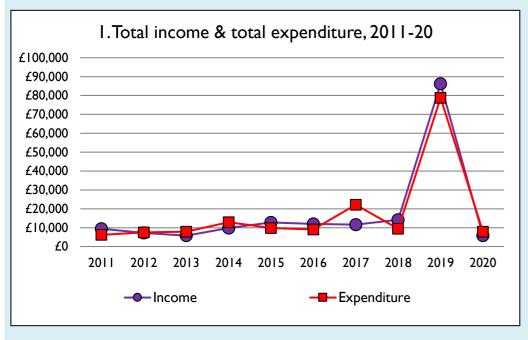

Variations from year to year may be the result of changes in the number of churches that submitted returns, or changes in parish/benefice structure.

Number of churches included in returns: 2011 1; 2012 1; 2013 1; 2014 1; 2015 1; 2016 1; 2017 1; 2018 1; 2019 1; 2020 1.