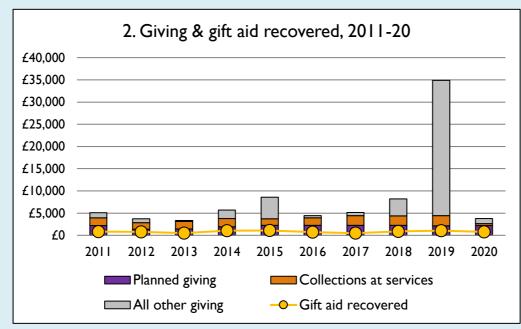

## **Notes & definitions**

This dashboard contains figures as submitted by churches currently in the parish; gaps may be the result of missing returns.

Graph 2 shows a detailed breakdown of the **Total giving** figure in graph 4.

Graph 3: Planned giving = Tax efficient planned giving + Other planned giving; Planned givers = Tax efficient planned givers + Other planned givers.

Graph 4 shows income other than grants and legacies.

Graph 4: **Total giving** = Tax efficient planned giving + Other planned giving + Collections at services + All other giving, including Special Appeals.

Graph 4: Other income = Dividends, interest, income from property + Any other income.