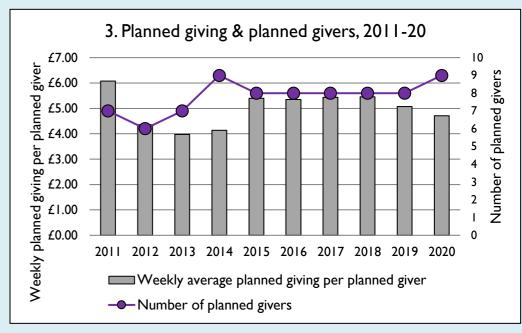

## Finance dashboard for the parish of Slapton: St Botolph in the Deanery of TOWCESTER

Weekly average planned giving per planned giver (2020)

Parish: £4.71 Diocese: £12.91

Graph 3: Planned giving = Tax efficient planned giving + Other planned giving; Planned givers = Tax efficient planned givers + Other planned givers.

Graph 4 shows income other than grants and legacies.