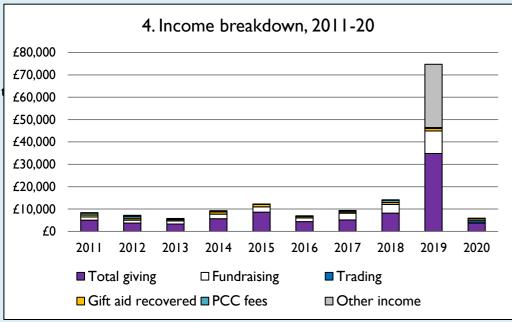

## **Notes & definitions**

This dashboard contains figures as submitted by churches currently in the parish; gaps may be the result of missing returns.

Graph 2 shows a detailed breakdown of the **Total giving** figure in graph 4.

Graph 4: **Total giving** = Tax efficient planned giving + Other planned giving + Collections at services + All other giving, including Special Appeals.

Graph 4: Other income = Dividends, interest, income from property + Any other income.