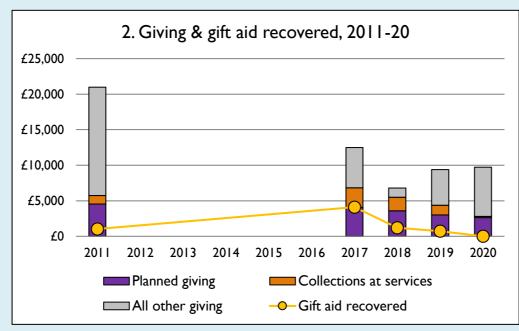

## **Notes & definitions**

This dashboard contains figures as submitted by churches currently in the parish; gaps may be the result of missing returns.

Graph 2 shows a detailed breakdown of the **Total giving** figure in graph 4.

Graph 3: Planned giving = Tax efficient planned giving + Other planned giving; Planned givers = Tax efficient planned givers + Other planned givers.

Graph 4 shows income other than grants and legacies.

Graph 4: Total giving = Tax efficient planned giving + Other planned giving + Collections at services + All other giving, including Special Appeals.

Graph 4: Other income = Dividends, interest, income from property + Any other income.