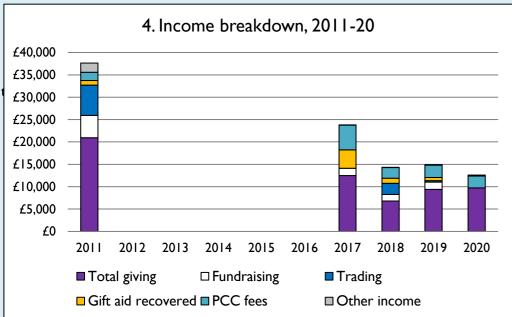

Graph 4: Total giving = Tax efficient planned giving + Other planned giving + Collections at services + All other giving, including Special Appeals.

Graph 4: Other income = Dividends, interest, income from property + Any other income.