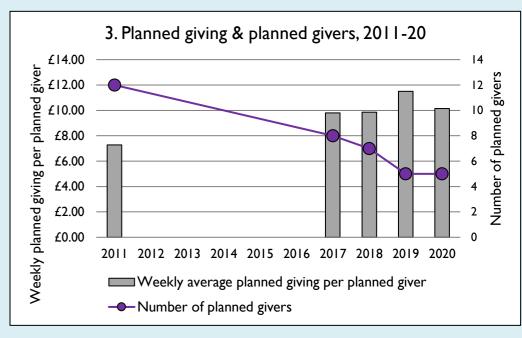

Graph 3: Planned giving = Tax efficient planned giving + Other planned giving; Planned givers = Tax efficient planned givers + Other planned givers.

Graph 4 shows income other than grants and legacies.