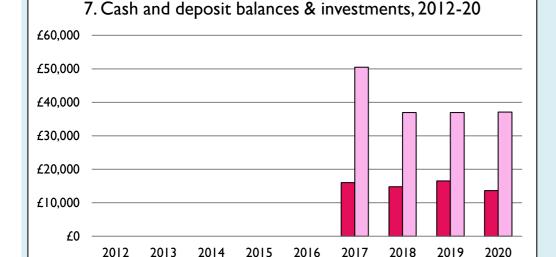

## Finance dashboard for the parish of Stoke Bruerne: St Mary the Virgin in the Deanery of TOWCESTER















■Unrestricted ■ Restricted



Parish: £10.15 Diocese: £12.91

## Number of churches in parish (2021): I

Parish code: 280150

## **Notes & definitions**

This dashboard contains figures as submitted by churches currently in the parish; gaps may be the result of missing returns.

Graph 2 shows a detailed breakdown of the **Total giving** figure in graph 4.

Graph 3: Planned giving = Tax efficient planned giving + Other planned giving; Planned givers = Tax efficient planned givers + Other planned givers.

Graph 4 shows income other than grants and legacies.

Graph 4: Total giving = Tax efficient planned giving + Other planned giving + Collections at services + All other giving, including Special Appeals.

Graph 4: Other income = Dividends, interest, income from property + Any other income.