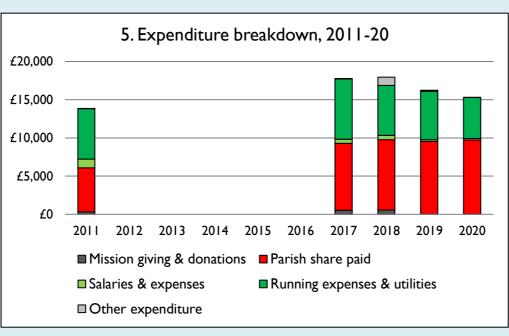

Graph 5 shows expenditure other than capital expenditure.

Graph 5: Other expenditure = Fund-raising activities + Mission and evangelism costs + Cost of trading + Other expenses.

Graph 5: Running expenses & utilities also includes governance costs.