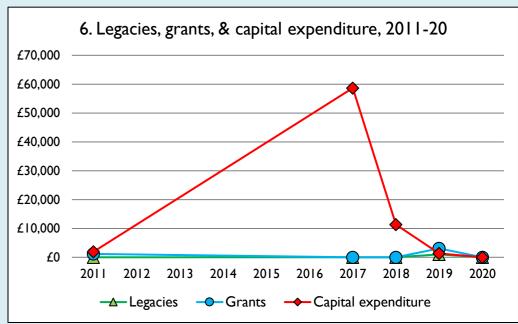

## Finance dashboard for the parish of Stoke Bruerne: St Mary the Virgin in the Deanery of TOWCESTER















■Unrestricted ■ Restricted



Parish: £10.15 Diocese: £12.91

## Number of churches in parish (2021): I

Parish code: 280150

## **Notes & definitions**

This dashboard contains figures as submitted by churches currently in the parish; gaps may be the result of missing returns.

Graph 2 shows a detailed breakdown of the **Total giving** figure in graph 4.

Graph 3: Planned giving = Tax efficient planned giving + Other planned giving; Planned givers = Tax efficient planned givers + Other planned givers.

Graph 4 shows income other than grants and legacies.

Graph 4: Total giving = Tax efficient planned giving + Other planned giving + Collections at services + All other giving, including Special Appeals.

Graph 4: Other income = Dividends, interest, income from property + Any other incom