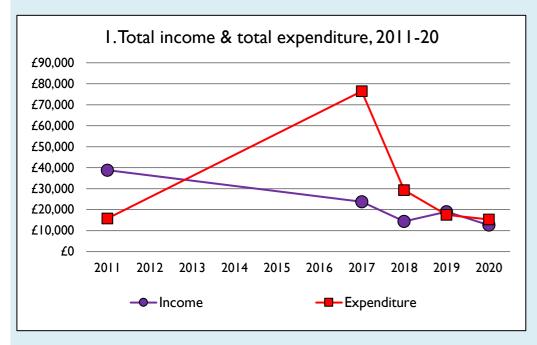

## Finance dashboard for the parish of Stoke Bruerne: St Mary the Virgin in the Deanery of TOWCESTER















■Unrestricted ■ Restricted



Parish: £10.15 Diocese: £12.91

## Number of churches in parish (2021): I

Parish code: 280150

## **Notes & definitions**

This dashboard contains figures as submitted by churches currently in the parish; gaps may be the result of missing returns.

Graph 2 shows a detailed breakdown of the **Total giving** figure in graph 4.

Graph 3: Planned giving = Tax efficient planned giving + Other planned giving; Planned givers = Tax efficient planned givers + Other planned givers.

Graph 4 shows income other than grants and legacies.

Graph 4: Total giving = Tax efficient planned giving + Other planned giving + Collections at services + All other giving, including Special Appeals.

Graph 4: Other income = Dividends, interest, income from property + Any o