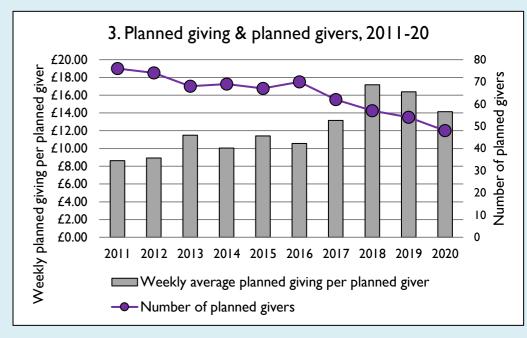

## Finance dashboard for the parish of Towcester: St Lawrence in the Deanery of TOWCESTER

Weekly average planned giving per planned giver (2020)

Parish: £14.15 Diocese: £12.91

Graph 3: Planned giving = Tax efficient planned giving + Other planned giving; Planned givers = Tax efficient planned givers + Other planned givers.

Graph 4 shows income other than grants and legacies.