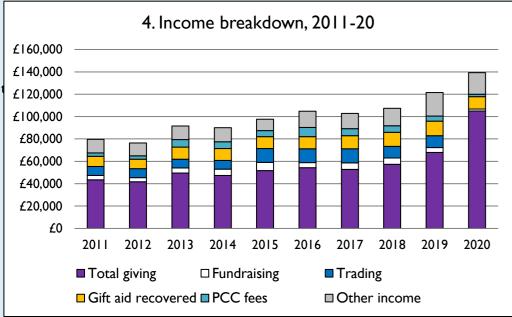

Graph 3: Planned giving = Tax efficient planned giving + Other planned giving; Planned givers = Tax efficient planned givers + Other planned givers.

Graph 4 shows income other than grants and legacies.

Graph 4: **Total giving** = Tax efficient planned giving + Other planned giving + Collections at services + All other giving, including Special Appeals.

Graph 4: Other income = Dividends, interest, income from property + Any other income.