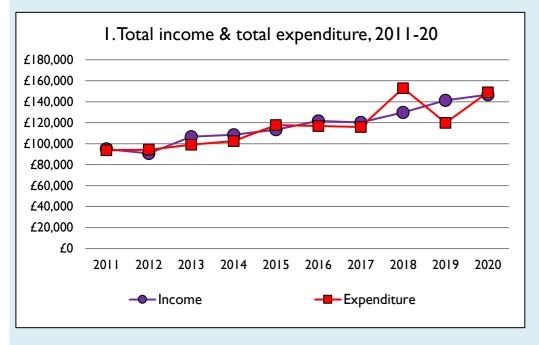

Variations from year to year may be the result of changes in the number of churches that submitted returns, or changes in parish/benefice structure.

Number of churches included in returns: 2011 1; 2012 1; 2013 1; 2014 1; 2015 1; 2016 1; 2017 1; 2018 1; 2019 1; 2020 1.