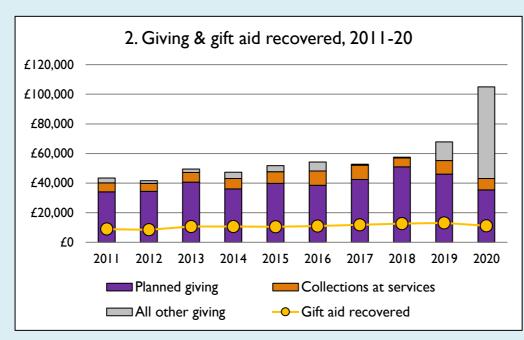

## **Notes & definitions**

This dashboard contains figures as submitted by churches currently in the parish; gaps may be the result of missing returns.

Graph 2 shows a detailed breakdown of the **Total giving** figure in graph 4.

Graph 4: **Total giving** = Tax efficient planned giving + Other planned giving + Collections at services + All other giving, including Special Appeals.

Graph 4: Other income = Dividends, interest, income from property + Any other income.