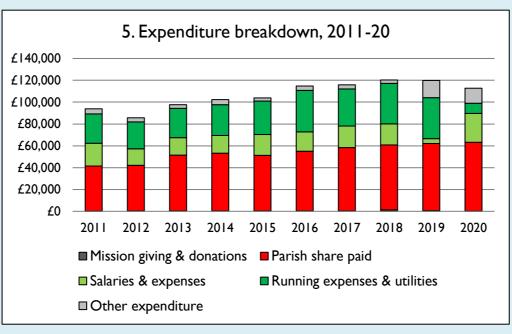

Graph 5 shows expenditure other than capital expenditure.

Graph 5: Other expenditure = Fund-raising activities + Mission and evangelism costs + Cost of trading + Other expenses.

Graph 5: Running expenses & utilities also includes governance costs.