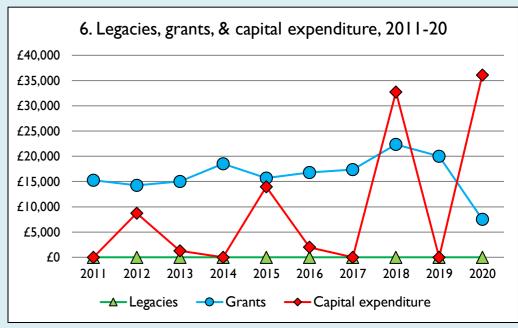

## Finance dashboard for the parish of Towcester: St Lawrence in the Deanery of TOWCESTER















Weekly average planned giving per planned giver (2020)

Parish: £14.15 Diocese: £12.91

## Number of churches in parish (2021): I

Parish code: 280152

## **Notes & definitions**

This dashboard contains figures as submitted by churches currently in the parish; gaps may be the result of missing returns.

Graph 2 shows a detailed breakdown of the **Total giving** figure in graph 4.

Graph 3: Planned giving = Tax efficient planned giving + Other planned giving; Planned givers = Tax efficient planned givers + Other planned givers.

Graph 4 shows income other than grants and legacies.

Graph 4: **Total giving** = Tax efficient planned giving + Other planned giving + Collections at services + All other giving, including Special Appeals.

Graph 4: Other income = Dividends, interest, income f