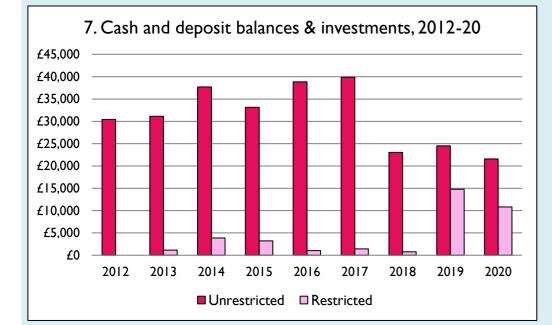

Graphs I-6: Unrestricted and Restricted amounts have been combined.

For further definitions please see the guidance notes attached to the Return of Parish Finance:

https://parishreturns.churchofengland.org/