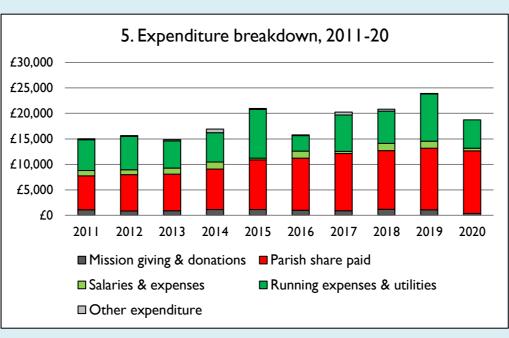

Graph 5 shows expenditure other than capital expenditure.

Graph 5: Other expenditure = Fund-raising activities + Mission and evangelism costs + Cost of trading + Other expenses.

Graph 5: Running expenses & utilities also includes governance costs.