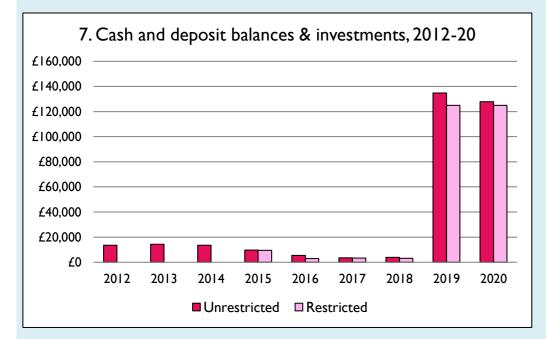

Graphs I-6: Unrestricted and Restricted amounts have been combined.

For further definitions please see the guidance notes attached to the Return of Parish Finance:

https://parishreturns.churchofengland.org/