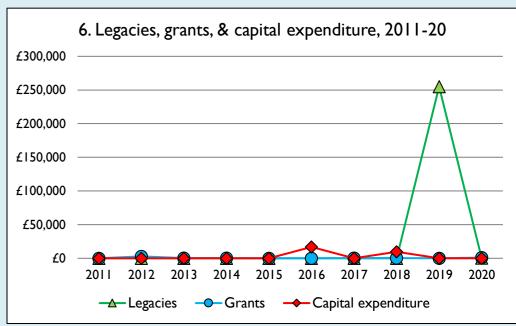

Graph 3: Planned giving = Tax efficient planned giving + Other planned giving; Planned givers = Tax efficient planned givers + Other planned givers.

Graph 4 shows income other than grants and legacies.