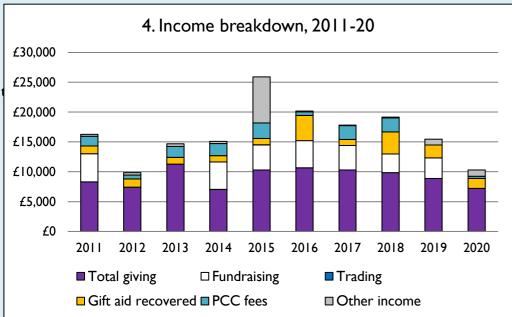

Graph 3: Planned giving = Tax efficient planned giving + Other planned giving; Planned givers = Tax efficient planned givers + Other planned givers.

Graph 4 shows income other than grants and legacies.

Graph 4: **Total giving** = Tax efficient planned giving + Other planned giving + Collections at services + All other giving, including Special Appeals.

Graph 4: Other income = Dividends, interest, income from property + Any other income.