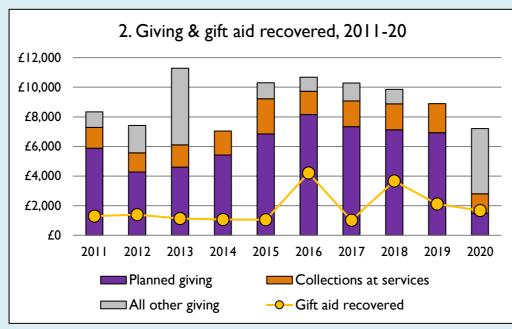

## **Notes & definitions**

This dashboard contains figures as submitted by churches currently in the parish; gaps may be the result of missing returns.

Graph 2 shows a detailed breakdown of the **Total giving** figure in graph 4.

Graph 4: **Total giving** = Tax efficient planned giving + Other planned giving + Collections at services + All other giving, including Special Appeals.

Graph 4: Other income = Dividends, interest, income from property + Any other income.