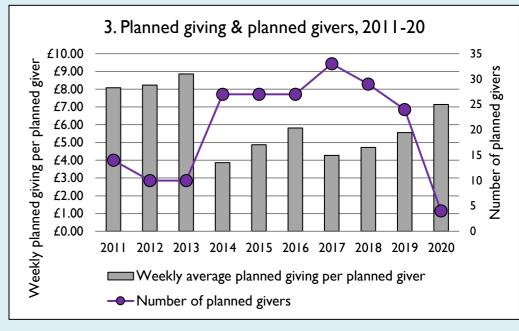

Graph 3: Planned giving = Tax efficient planned giving + Other planned giving; Planned givers = Tax efficient planned givers + Other planned givers.

Graph 4 shows income other than grants and legacies.