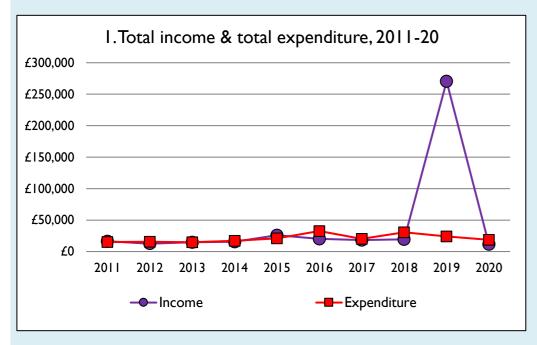

## **Notes & definitions**

This dashboard contains figures as submitted by churches currently in the parish; gaps may be the result of missing returns.

Graph 2 shows a detailed breakdown of the **Total giving** figure in graph 4.