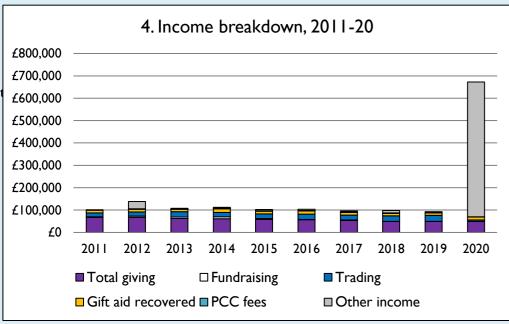

Graph 4: **Total giving** = Tax efficient planned giving + Other planned giving + Collections at services + All other giving, including Special Appeals.

Graph 4: Other income = Dividends, interest, income from property + Any other income.