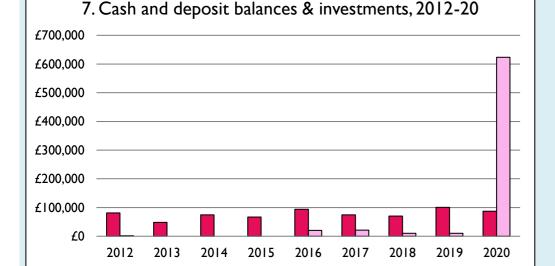

## Finance dashboard for the parish of Collingtree: St Columba in the Deanery of TOWCESTER















■Unrestricted ■ Restricted

Weekly average planned giving per planned giver (2020)

Parish: £18.98 Diocese: £12.91

## Number of churches in parish (2021): 2

Parish code: 280180

## **Notes & definitions**

This dashboard contains figures as submitted by churches currently in the parish; gaps may be the result of missing returns.

Graph 2 shows a detailed breakdown of the **Total giving** figure in graph 4.

Graph 3: **Planned giving** = Tax efficient planned giving + Other planned giving; **Planned givers** = Tax efficient planned givers + Other planned givers.

Graph 4 shows income other than grants and legacies.

Graph 4: **Total giving** = Tax efficient planned giving + Other planned giving + Collections at services + All other giving, including Special Appeals.

Graph 4: Other inco