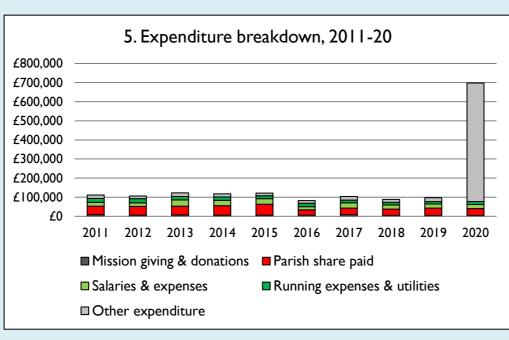

Graph 5 shows expenditure other than capital expenditure.

Graph 5: Other expenditure = Fund-raising activities + Mission and evangelism costs + Cost of trading + Other expenses.

Graph 5: Running expenses & utilities also includes governance costs.