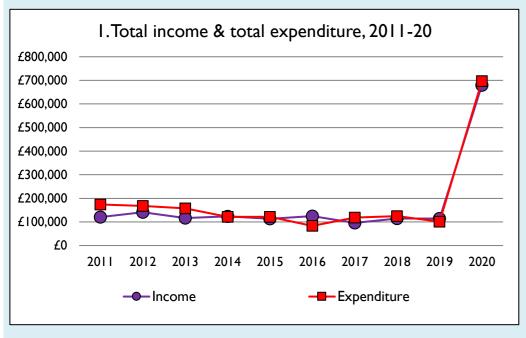

Graphs 1-6: Unrestricted and Restricted amounts have been combined.

For further definitions please see the guidance notes attached to the Return of Parish Finance:

https://parishreturns.churchofengland.org/

Variations from year to year may be the result of changes in the number of churches that submitted returns, or changes in parish/benefice structure.

Number of churches included in returns: 2011 2; 2012 2; 2013 2; 2014 2; 2015 2; 2016 2; 2017 2; 2018 2; 2019 2; 2020 2.