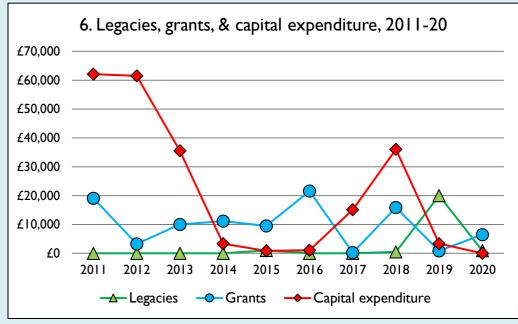

## Finance dashboard for the parish of Collingtree: St Columba in the Deanery of TOWCESTER















■Unrestricted ■ Restricted

Weekly average planned giving per planned giver (2020)

Parish: £18.98 Diocese: £12.91

## Number of churches in parish (2021): 2

Parish code: 280180

## **Notes & definitions**

This dashboard contains figures as submitted by churches currently in the parish; gaps may be the result of missing returns.

Graph 2 shows a detailed breakdown of the **Total giving** figure in graph 4.

Graph 3: **Planned giving** = Tax efficient planned giving + Other planned giving; **Planned givers** = Tax efficient planned givers + Other planned givers.

Graph 4 shows income other than grants and legacies.

Graph 4: **Total giving** = Tax efficient planned giving + Other planned giving + Collections at services + All other giving, including Special Appeals.

Graph 4: Other in