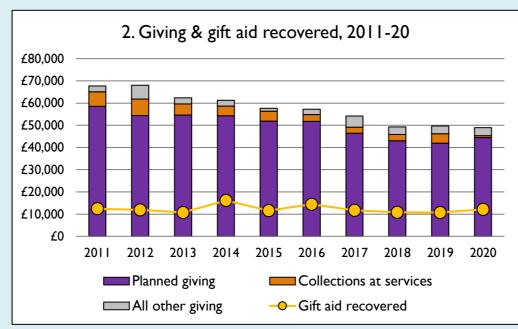

## **Notes & definitions**

This dashboard contains figures as submitted by churches currently in the parish; gaps may be the result of missing returns.

Graph 2 shows a detailed breakdown of the **Total giving** figure in graph 4.

Graphs 1-6: Unrestricted and Restricted amounts have been combined.

For further definitions please see the guidance notes attached to the Return of Parish Finance:

https://parishreturns.churchofengland.org/