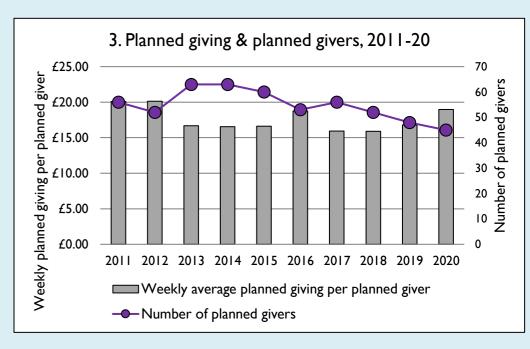

Graph 3: **Planned giving** = Tax efficient planned giving + Other planned giving; **Planned givers** = Tax efficient planned givers + Other planned givers.

Graph 4 shows income other than grants and legacies.

## Finance dashboard for the parish of Collingtree: St Columba in the Deanery of TOWCESTER

■Unrestricted ■ Restricted

Weekly average planned giving per planned giver (2020)

Parish: £18.98 Diocese: £12.91