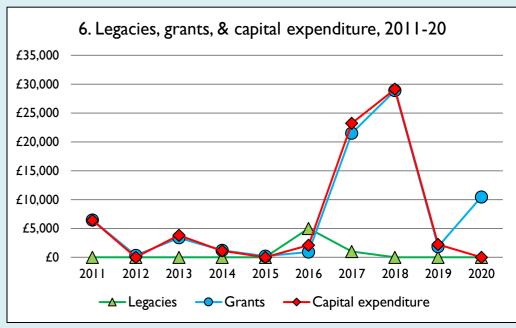

## Finance dashboard for the parish of Grendon: St Mary in the Deanery of WELLINGBOROUGH















Weekly average planned giving per planned giver (2020)

Parish: £4.20 Diocese: £12.91

## Number of churches in parish (2021): I

Parish code: 280162

## **Notes & definitions**

This dashboard contains figures as submitted by churches currently in the parish; gaps may be the result of missing returns.

Graph 2 shows a detailed breakdown of the **Total giving** figure in graph 4.

Graph 3: Planned giving = Tax efficient planned giving + Other planned giving; Planned givers = Tax efficient planned givers + Other planned givers.

Graph 4 shows income other than grants and legacies.

Graph 4: **Total giving** = Tax efficient planned giving + Other planned giving + Collections at services + All other giving, including Special Appeals.

Graph 4: Other income = Dividends, interest, income fr