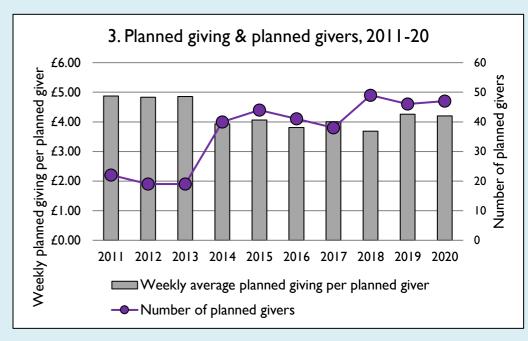

Graph 3: Planned giving = Tax efficient planned giving + Other planned giving; Planned givers = Tax efficient planned givers + Other planned givers.

Graph 4 shows income other than grants and legacies.