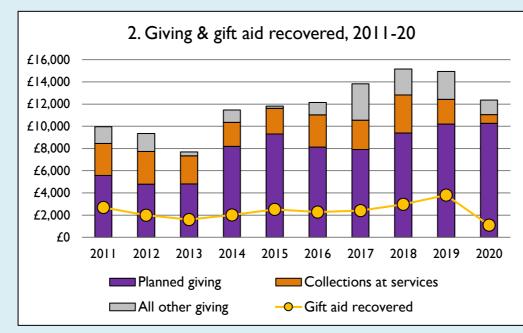

## **Notes & definitions**

This dashboard contains figures as submitted by churches currently in the parish; gaps may be the result of missing returns.

Graph 2 shows a detailed breakdown of the **Total giving** figure in graph 4.