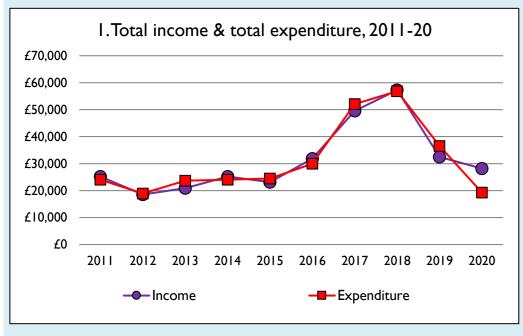

## Finance dashboard for the parish of Grendon: St Mary in the Deanery of WELLINGBOROUGH















Weekly average planned giving per planned giver (2020)

Parish: £4.20 Diocese: £12.91

## Number of churches in parish (2021): I

Parish code: 280162

## **Notes & definitions**

This dashboard contains figures as submitted by churches currently in the parish; gaps may be the result of missing returns.

Graph 2 shows a detailed breakdown of the **Total giving** figure in graph 4.

Graph 3: Planned giving = Tax efficient planned giving + Other planned giving; Planned givers = Tax efficient planned givers + Other planned givers.

Graph 4 shows income other than grants and legacies.

Graph 4: **Total giving** = Tax efficient planned giving + Other planned giving + Collections at services + All other giving, including Special Appeals.

Graph 4: Other income = Dividends, interest,