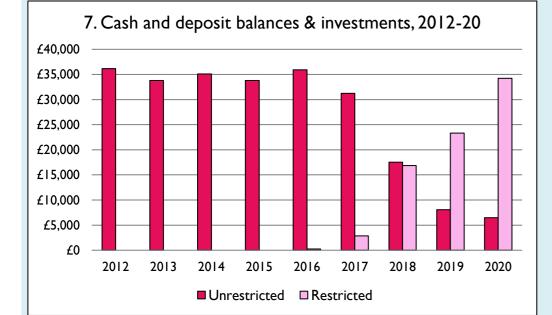

Graphs I-6: Unrestricted and Restricted amounts have been combined.

For further definitions please see the guidance notes attached to the Return of Parish Finance:

https://parishreturns.churchofengland.org/