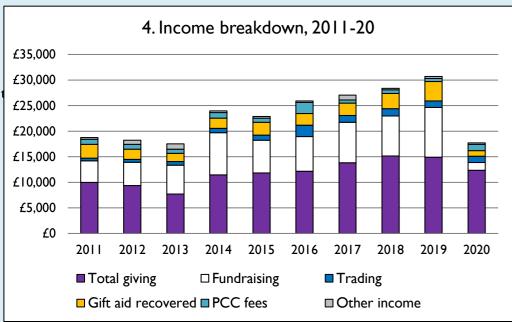

Graph 3: Planned giving = Tax efficient planned giving + Other planned giving; Planned givers = Tax efficient planned givers + Other planned givers.

Graph 4 shows income other than grants and legacies.

Graph 4: **Total giving** = Tax efficient planned giving + Other planned giving + Collections at services + All other giving, including Special Appeals.

Graph 4: Other income = Dividends, interest, income from property + Any other income.