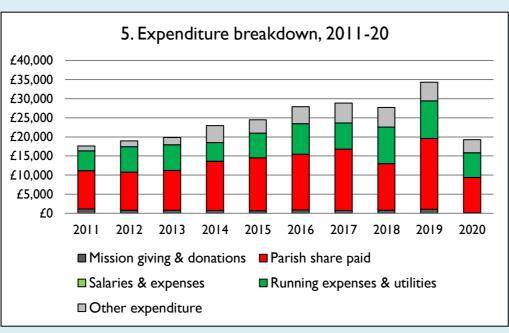

Graph 5 shows expenditure other than capital expenditure.

Graph 5: Other expenditure = Fund-raising activities + Mission and evangelism costs + Cost of trading + Other expenses.

Graph 5: Running expenses & utilities also includes governance costs.