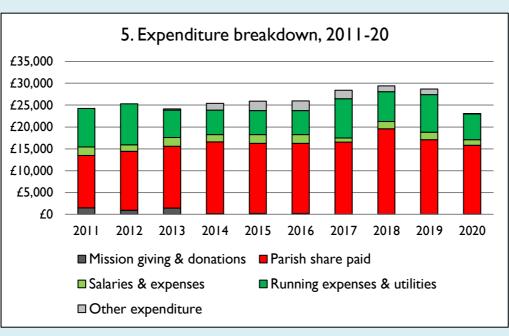

Graph 5 shows expenditure other than capital expenditure.

Graph 5: Other expenditure = Fund-raising activities + Mission and evangelism costs + Cost of trading + Other expenses.

Graph 5: Running expenses & utilities also includes governance costs.