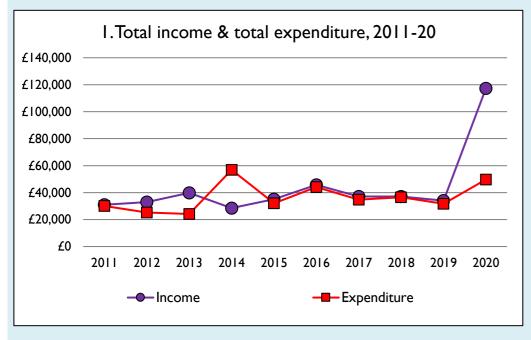

Graphs I-6: Unrestricted and Restricted amounts have been combined.

For further definitions please see the guidance notes attached to the Return of Parish Finance:

https://parishreturns.churchofengland.org/

Variations from year to year may be the result of changes in the number of churches that submitted returns, or changes in parish/benefice structure.

Number of churches included in returns: 2011 1; 2012 1; 2013 1; 2014 1; 2015 1; 2016 1; 2017 1; 2018 1; 2019 1; 2020 1.