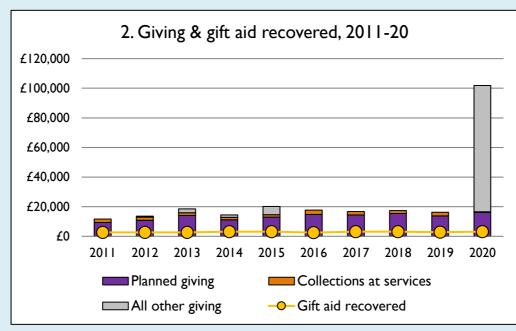

## **Notes & definitions**

This dashboard contains figures as submitted by churches currently in the parish; gaps may be the result of missing returns.

Graph 2 shows a detailed breakdown of the **Total giving** figure in graph 4.

Graph 4: **Total giving** = Tax efficient planned giving + Other planned giving + Collections at services + All other giving, including Special Appeals.

Graph 4: Other income = Dividends, interest, income from property + Any other income.