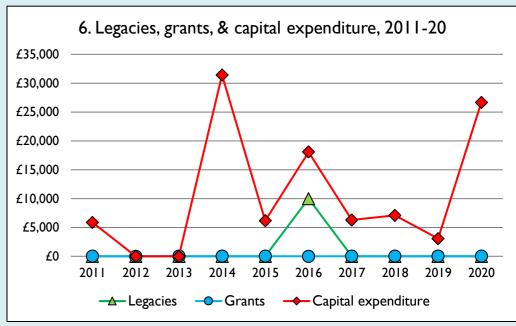

Graph 3: Planned giving = Tax efficient planned giving + Other planned giving; Planned givers = Tax efficient planned givers + Other planned givers.

Graph 4 shows income other than grants and legacies.