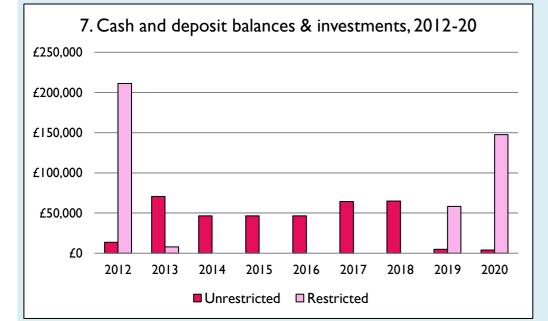

Graphs I-6: Unrestricted and Restricted amounts have been combined.

For further definitions please see the guidance notes attached to the Return of Parish Finance:

https://parishreturns.churchofengland.org/