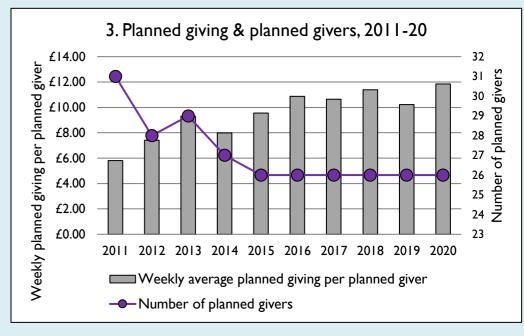

## Weekly average planned giving per planned giver (2020)

Parish: £11.85 Diocese: £12.91

Graph 3: Planned giving = Tax efficient planned giving + Other planned giving; Planned givers = Tax efficient planned givers + Other planned givers.

Graph 4 shows income other than grants and legacies.