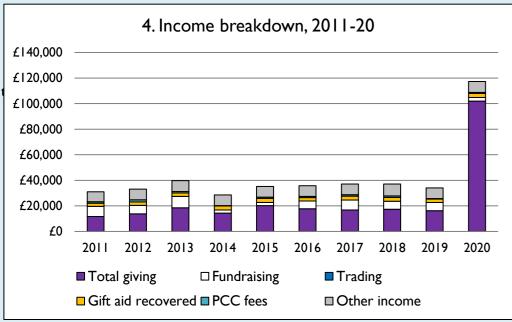

Graph 3: Planned giving = Tax efficient planned giving + Other planned giving; Planned givers = Tax efficient planned givers + Other planned givers.

Graph 4 shows income other than grants and legacies.

Graph 4: **Total giving** = Tax efficient planned giving + Other planned giving + Collections at services + All other giving, including Special Appeals.

Graph 4: Other income = Dividends, interest, income from property + Any other income.