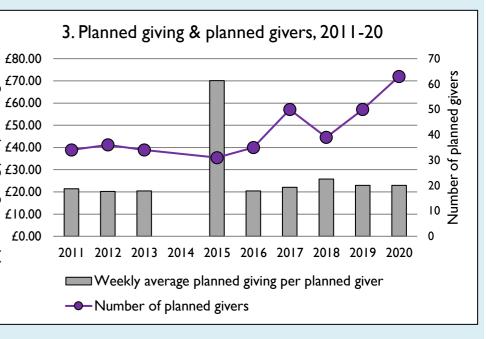

Graph 3: Planned giving = Tax efficient planned giving + Other planned giving; Planned givers = Tax efficient planned givers + Other planned givers. Graph 4 shows income other than grants and legacies.