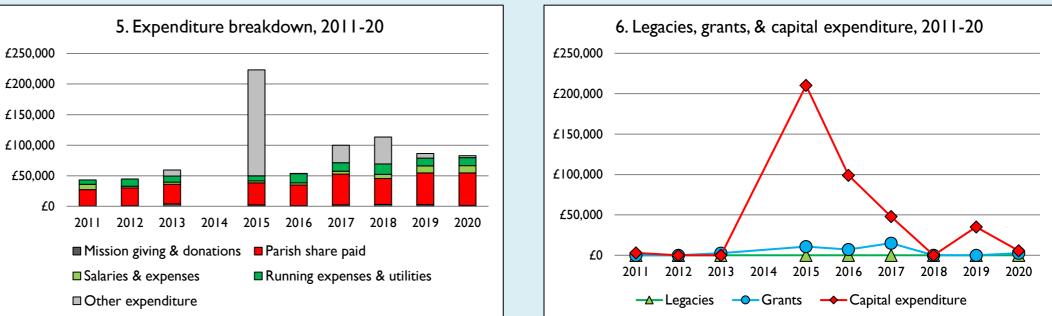

Graph 5 shows expenditure other than capital expenditure.

Graph 5: Other expenditure = Fund-raising activities + Mission and evangelism costs + Cost of trading + Other expenses. Graph 5: Running expenses & utilities also includes governance costs.