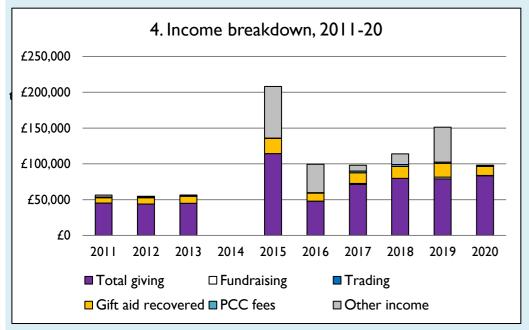

## **Notes & definitions**

This dashboard contains figures as submitted by churches currently in the parish; gaps may be the result of missing returns. Graph 2 shows a detailed breakdown of the **Total giving** figure in graph 4.

Graph 3: Planned giving = Tax efficient planned giving + Other planned giving; Planned givers = Tax efficient planned givers + Other planned givers. Graph 4 shows income other than grants and legacies.

Graph 4: Total giving = Tax efficient planned giving + Other planned giving + Collections at services + All other giving, including Special Appeals. Graph 4: Other income = Dividends, interest, income from property + Any other income.