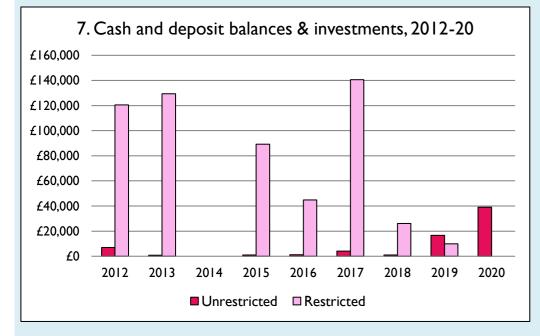

Graphs 1-6: Unrestricted and Restricted amounts have been combined.

For further definitions please see the guidance notes attached to the Return of Parish Finance:

Variations from year to year may be the result of changes in the number of churches that submitted returns, or changes in parish/benefice structure. Number of churches included in returns: 2011 2; 2012 1; 2013 1; 2014 0; 2015 1; 2016 1; 2017 2; 2018 1; 2019 2; 2020 2. Produced by the Research and Statistics Unit, Church House, Great Smith Street, London SWIP 3AZ. Date of production: 14/2/22. Every effort has been made to ensure that data are reliable. We would be grateful to be notified of any significant errors or omissions by email to statistics.unit@churchofengland.org