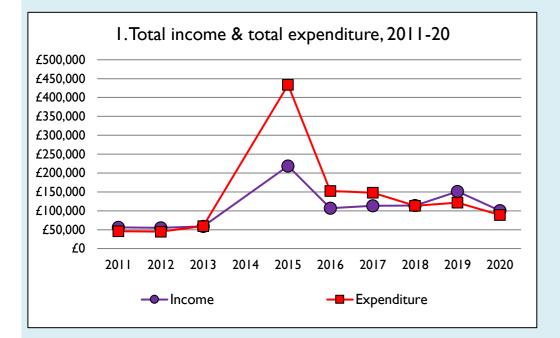

## Finance dashboard for the parish of Wollaston w Strixton in the Deanery of WELLINGBOROUGH











| Weekly   | v average planned giving | g per planned giver (2020) |
|----------|--------------------------|----------------------------|
| Parish:  | £22.93                   |                            |
| Diocese: | £12.91                   |                            |

## **Notes & definitions**

This dashboard contains figures as submitted by churches currently in the parish; gaps may be the result of missing returns. Graph 2 shows a detailed breakdown of the **Total giving** figure in graph 4.

Graph 3: Planned giving = Tax efficient planned giving + Other planned giving; Planned givers = Tax efficient planned givers + Other planned givers. Graph 4 shows income other than grants and legacies.

Graph 4: Total giving = Tax efficient planned giving + Other planned giving +