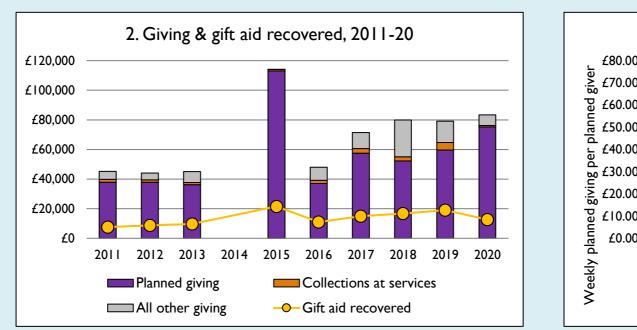

## **Notes & definitions**

This dashboard contains figures as submitted by churches currently in the parish; gaps may be the result of missing returns. Graph 2 shows a detailed breakdown of the **Total giving** figure in graph 4.

Graph 3: Planned giving = Tax efficient planned giving + Other planned giving; Planned givers = Tax efficient planned givers + Other planned givers. Graph 4 shows income other than grants and legacies.