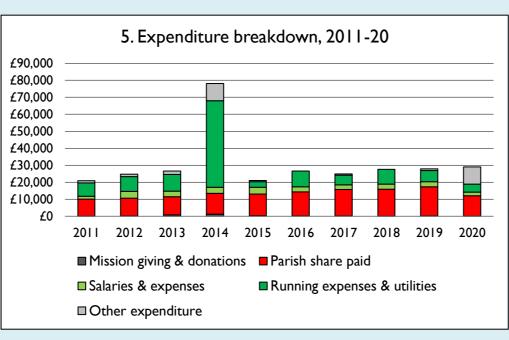

Graph 5 shows expenditure other than capital expenditure.

Graph 5: Other expenditure = Fund-raising activities + Mission and evangelism costs + Cost of trading + Other expenses.

Graph 5: Running expenses & utilities also includes governance costs.