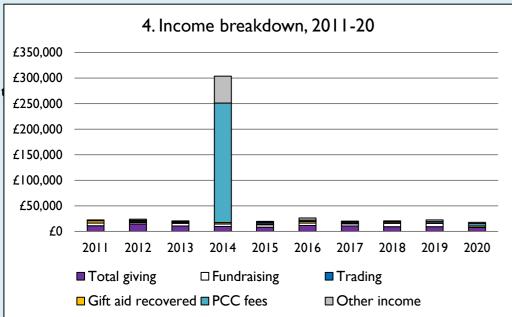

Graph 3: Planned giving = Tax efficient planned giving + Other planned giving; Planned givers = Tax efficient planned givers + Other planned givers.

Graph 4 shows income other than grants and legacies.

Graph 4: Total giving = Tax efficient planned giving + Other planned giving + Collections at services + All other giving, including Special Appeals.

Graph 4: Other income = Dividends, interest, income from property + Any other income.