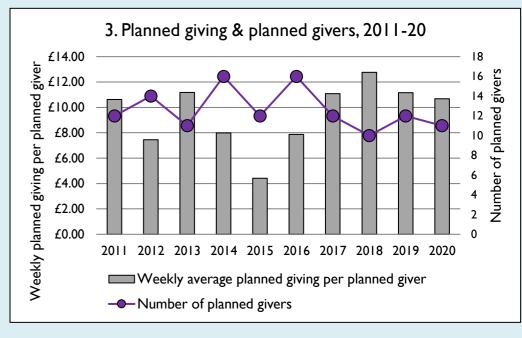

## Finance dashboard for the parish of Brafield-on-the-Green: St Laurence in the Deanery of WELLINGBOROUGH

Weekly average planned giving per planned giver (2020)

Parish: £10.69 Diocese: £12.91

Graph 3: Planned giving = Tax efficient planned giving + Other planned giving; Planned givers = Tax efficient planned givers + Other planned givers.

Graph 4 shows income other than grants and legacies.