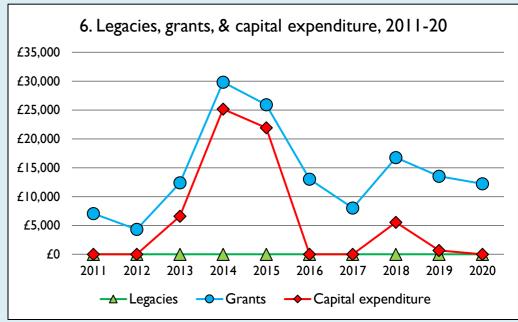

Graph 3: Planned giving = Tax efficient planned giving + Other planned giving; Planned givers = Tax efficient planned givers + Other planned givers.

Graph 4 shows income other than grants and legacies.