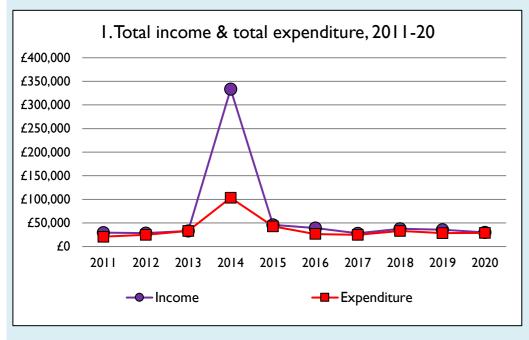

## Finance dashboard for the parish of Brafield-on-the-Green: St Laurence in the Deanery of WELLINGBOROUGH















Weekly average planned giving per planned giver (2020)

Parish: £10.69 Diocese: £12.91

## Number of churches in parish (2021): I

Parish code: 280178

## **Notes & definitions**

This dashboard contains figures as submitted by churches currently in the parish; gaps may be the result of missing returns.

Graph 2 shows a detailed breakdown of the **Total giving** figure in graph 4.

Graph 3: Planned giving = Tax efficient planned giving + Other planned giving; Planned givers = Tax efficient planned givers + Other planned givers.

Graph 4 shows income other than grants and legacies.

Graph 4: Total giving = Tax efficient planned giving + Other planned giving + Collections at services + All other giving, including Special Appeals.

Graph 4: Other income = Dividends, interest, in