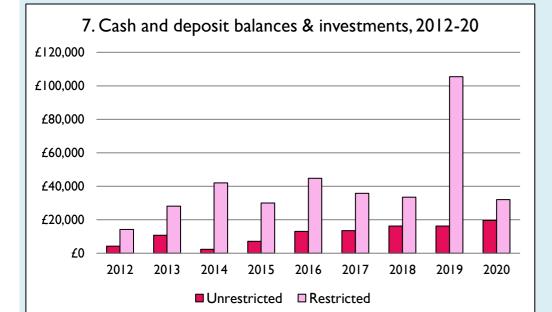

Graphs I-6: Unrestricted and Restricted amounts have been combined.

For further definitions please see the guidance notes attached to the Return of Parish Finance:

https://parishreturns.churchofengland.org/