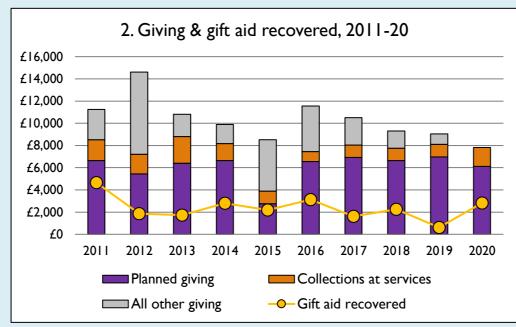

## **Notes & definitions**

This dashboard contains figures as submitted by churches currently in the parish; gaps may be the result of missing returns.

Graph 2 shows a detailed breakdown of the **Total giving** figure in graph 4.

Graph 3: Planned giving = Tax efficient planned giving + Other planned giving; Planned givers = Tax efficient planned givers + Other planned givers.

Graph 4 shows income other than grants and legacies.

Graph 4: Total giving = Tax efficient planned giving + Other planned giving + Collections at services + All other giving, including Special Appeals.

Graph 4: Other income = Dividends, interest, income from property + Any other income.