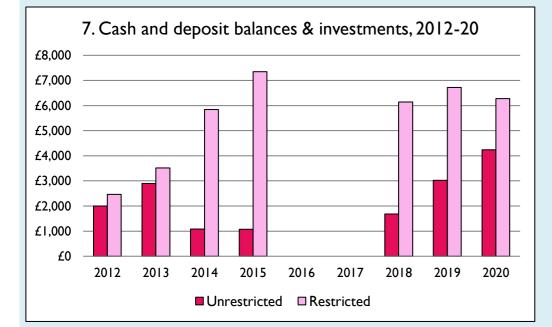

Graphs I-6: Unrestricted and Restricted amounts have been combined.

For further definitions please see the guidance notes attached to the Return of Parish Finance:

https://parishreturns.churchofengland.org/