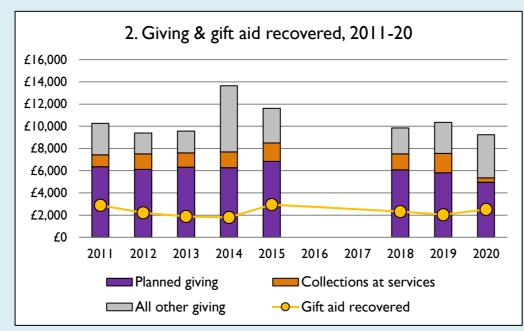

## **Notes & definitions**

This dashboard contains figures as submitted by churches currently in the parish; gaps may be the result of missing returns.

Graph 2 shows a detailed breakdown of the **Total giving** figure in graph 4.

Graphs I-6: Unrestricted and Restricted amounts have been combined.

For further definitions please see the guidance notes attached to the Return of Parish Finance:

https://parishreturns.churchofengland.org/

Variations from year to year may be the result of changes in the number of churches that submitted returns, or changes in parish/benefice structure.

Number of churches included in returns: 2011 1; 2012 1; 2013 1; 2014 1; 2015 1; 2016 0; 2017 0; 2018 1; 2019 1; 2020 1.