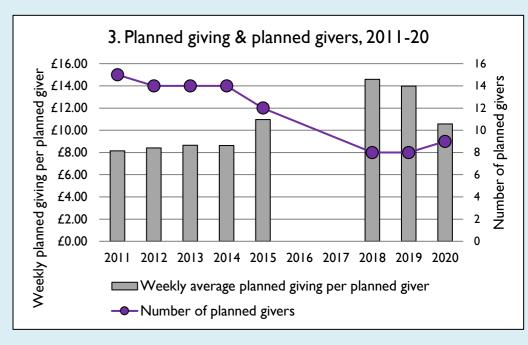

Graph 3: Planned giving = Tax efficient planned giving + Other planned giving; Planned givers = Tax efficient planned givers + Other planned givers.

Graph 4 shows income other than grants and legacies.

Graphs I-6: Unrestricted and Restricted amounts have been combined.

For further definitions please see the guidance notes attached to the Return of Parish Finance:

https://parishreturns.churchofengland.org/

Variations from year to year may be the result of changes in the number of churches that submitted returns, or changes in parish/benefice structure.

Number of churches included in returns: 2011 1; 2012 1; 2013 1; 2014 1; 2015 1; 2016 0; 2017 0; 2018 1; 2019 1; 2020 1.