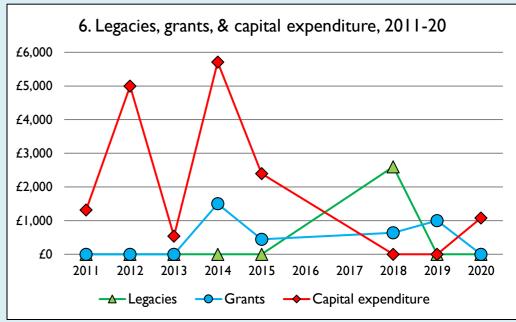

Graph 3: Planned giving = Tax efficient planned giving + Other planned giving; Planned givers = Tax efficient planned givers + Other planned givers.

Graph 4 shows income other than grants and legacies.