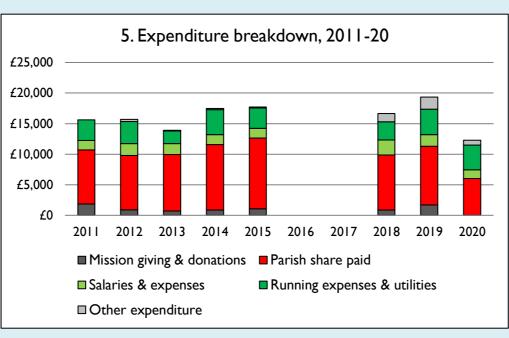

Graph 5 shows expenditure other than capital expenditure.

Graph 5: Other expenditure = Fund-raising activities + Mission and evangelism costs + Cost of trading + Other expenses.

Graph 5: Running expenses & utilities also includes governance costs.