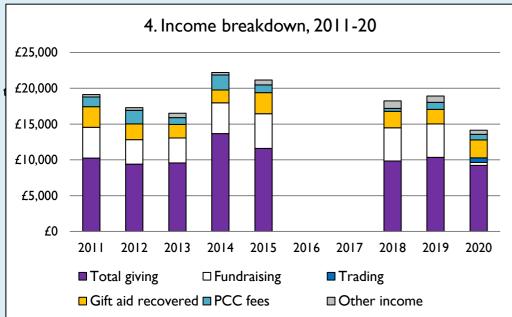

Graph 3: Planned giving = Tax efficient planned giving + Other planned giving; Planned givers = Tax efficient planned givers + Other planned givers.

Graph 4 shows income other than grants and legacies.

Graph 4: **Total giving** = Tax efficient planned giving + Other planned giving + Collections at services + All other giving, including Special Appeals.

Graph 4: Other income = Dividends, interest, income from property + Any other income.

Graphs I-6: Unrestricted and Restricted amounts have been combined.

For further definitions please see the guidance notes attached to the Return of Parish Finance:

https://parishreturns.churchofengland.org/

Variations from year to year may be the result of changes in the number of churches that submitted returns, or changes in parish/benefice structure.

Number of churches included in returns: 2011 1; 2012 1; 2013 1; 2014 1; 2015 1; 2016 0; 2017 0; 2018 1; 2019 1; 2020 1.