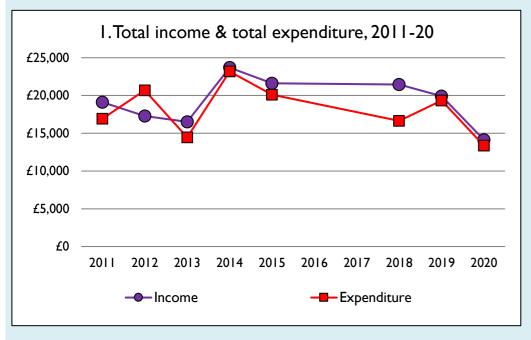

Graphs I-6: Unrestricted and Restricted amounts have been combined.

For further definitions please see the guidance notes attached to the Return of Parish Finance:

https://parishreturns.churchofengland.org/

Variations from year to year may be the result of changes in the number of churches that submitted returns, or changes in parish/benefice structure.

Number of churches included in returns: 2011 1; 2012 1; 2013 1; 2014 1; 2015 1; 2016 0; 2017 0; 2018 1; 2019 1; 2020 1.