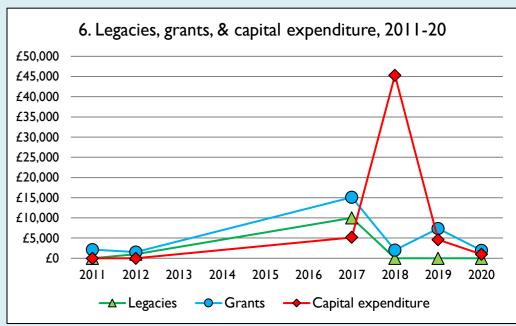

## Finance dashboard for the parish of Isham: St Peter in the Deanery of WELLINGBOROUGH















Weekly average planned giving per planned giver (2020)

Parish: £5.04 Diocese: £12.91

## Number of churches in parish (2021): I

Parish code: 280284

## **Notes & definitions**

This dashboard contains figures as submitted by churches currently in the parish; gaps may be the result of missing returns.

Graph 2 shows a detailed breakdown of the **Total giving** figure in graph 4.

Graph 3: Planned giving = Tax efficient planned giving + Other planned giving; Planned givers = Tax efficient planned givers + Other planned givers.

Graph 4 shows income other than grants and legacies.

Graph 4: **Total giving** = Tax efficient planned giving + Other planned giving + Collections at services + All other giving, including Special Appeals.

Graph 4: Other income = Dividends, interest, income fr