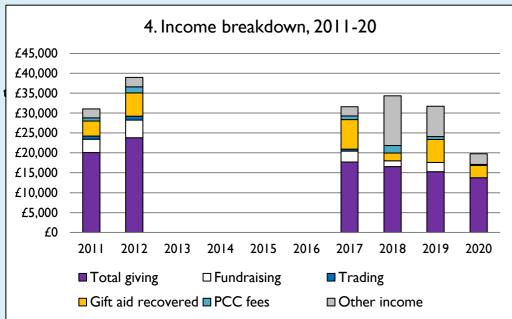

## **Notes & definitions**

This dashboard contains figures as submitted by churches currently in the parish; gaps may be the result of missing returns.

Graph 2 shows a detailed breakdown of the **Total giving** figure in graph 4.

Graph 4: **Total giving** = Tax efficient planned giving + Other planned giving + Collections at services + All other giving, including Special Appeals.

Graph 4: Other income = Dividends, interest, income from property + Any other income.