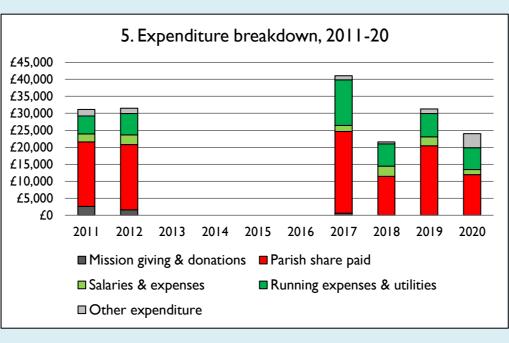

Graph 5 shows expenditure other than capital expenditure.

Graph 5: Other expenditure = Fund-raising activities + Mission and evangelism costs + Cost of trading + Other expenses.

Graph 5: Running expenses & utilities also includes governance costs.