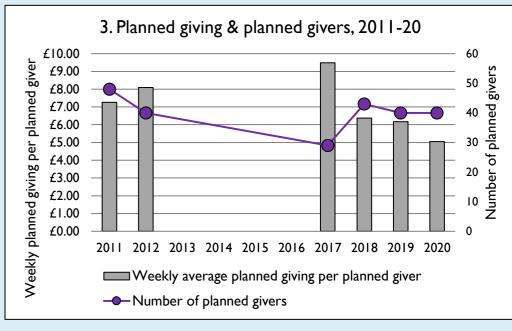

## Finance dashboard for the parish of Isham: St Peter in the Deanery of WELLINGBOROUGH

Weekly average planned giving per planned giver (2020)

Parish: £5.04 Diocese: £12.91

Graph 3: Planned giving = Tax efficient planned giving + Other planned giving; Planned givers = Tax efficient planned givers + Other planned givers.

Graph 4 shows income other than grants and legacies.