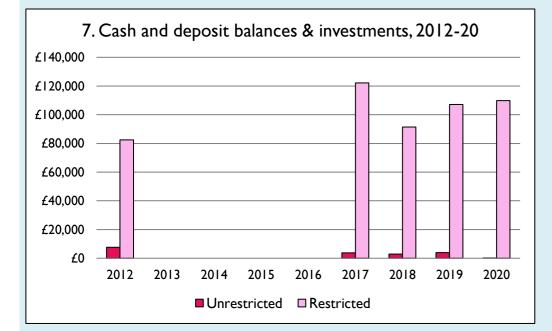

Graphs I-6: Unrestricted and Restricted amounts have been combined.

For further definitions please see the guidance notes attached to the Return of Parish Finance:

https://parishreturns.churchofengland.org/