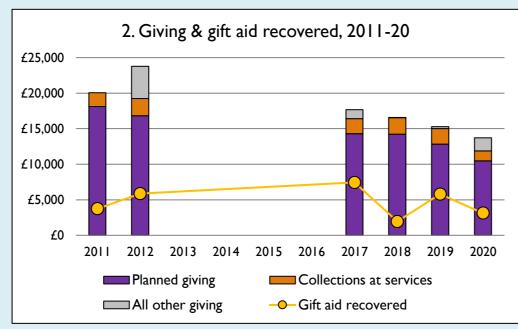

## **Notes & definitions**

This dashboard contains figures as submitted by churches currently in the parish; gaps may be the result of missing returns.

Graph 2 shows a detailed breakdown of the **Total giving** figure in graph 4.

Graph 4: **Total giving** = Tax efficient planned giving + Other planned giving + Collections at services + All other giving, including Special Appeals.

Graph 4: Other income = Dividends, interest, income from property + Any other income.