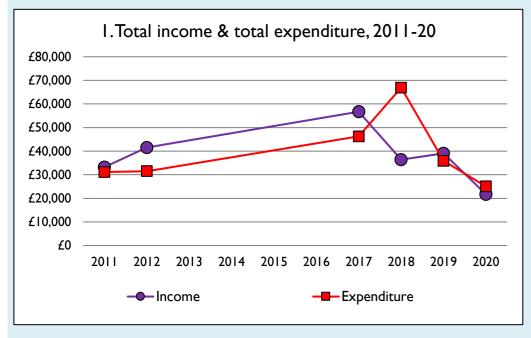

Variations from year to year may be the result of changes in the number of churches that submitted returns, or changes in parish/benefice structure.

Number of churches included in returns: 2011 1; 2012 1; 2013 0; 2014 0; 2015 0; 2016 0; 2017 1; 2018 1; 2019 1; 2020 1.