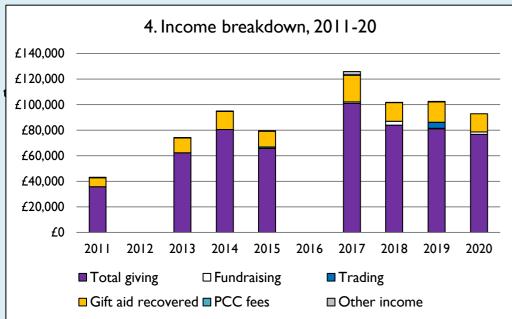

## **Notes & definitions**

This dashboard contains figures as submitted by churches currently in the parish; gaps may be the result of missing returns.

Graph 2 shows a detailed breakdown of the **Total giving** figure in graph 4.

Graph 4: **Total giving** = Tax efficient planned giving + Other planned giving + Collections at services + All other giving, including Special Appeals.

Graph 4: Other income = Dividends, interest, income from property + Any other income.