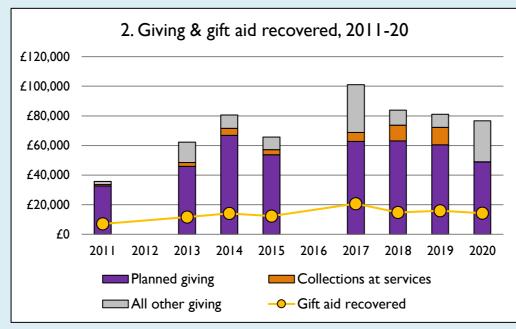

## **Notes & definitions**

This dashboard contains figures as submitted by churches currently in the parish; gaps may be the result of missing returns.

Graph 2 shows a detailed breakdown of the **Total giving** figure in graph 4.

Graph 4: **Total giving** = Tax efficient planned giving + Other planned giving + Collections at services + All other giving, including Special Appeals.

Graph 4: Other income = Dividends, interest, income from property + Any other income.