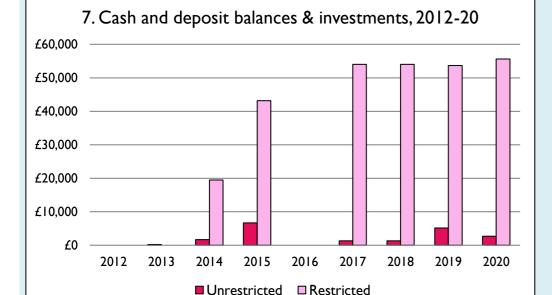

Graphs I-6: Unrestricted and Restricted amounts have been combined.

For further definitions please see the guidance notes attached to the Return of Parish Finance:

https://parishreturns.churchofengland.org/