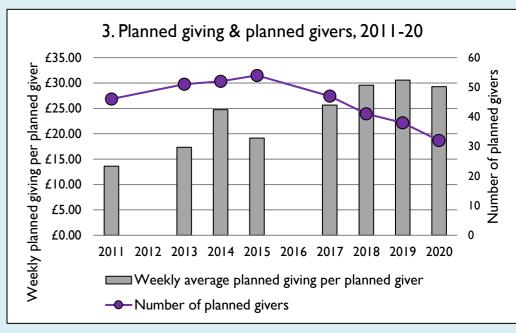

## Finance dashboard for the parish of Gleneagles in the Deanery of WELLINGBOROUGH

Weekly average planned giving per planned giver (2020)

Parish: £29.29 Diocese: £12.91

Graph 3: Planned giving = Tax efficient planned giving + Other planned giving; Planned givers = Tax efficient planned givers + Other planned givers.

Graph 4 shows income other than grants and legacies.