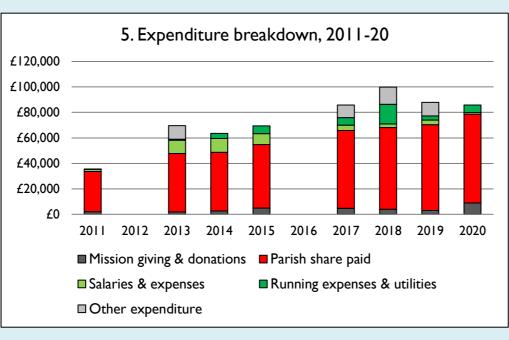

Graph 5 shows expenditure other than capital expenditure.

Graph 5: Other expenditure = Fund-raising activities + Mission and evangelism costs + Cost of trading + Other expenses.

Graph 5: Running expenses & utilities also includes governance costs.