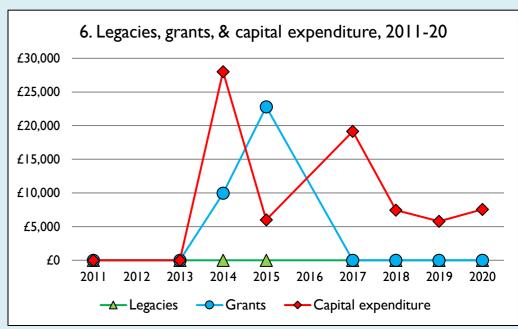

Graph 3: Planned giving = Tax efficient planned giving + Other planned giving; Planned givers = Tax efficient planned givers + Other planned givers.

Graph 4 shows income other than grants and legacies.