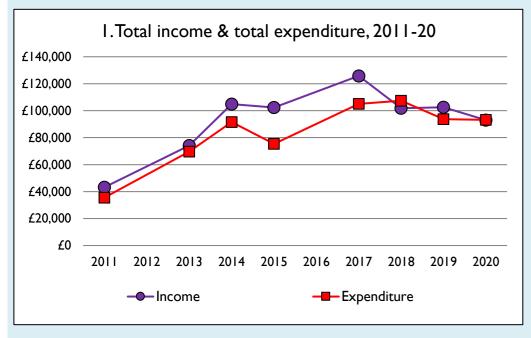

## **Notes & definitions**

This dashboard contains figures as submitted by churches currently in the parish; gaps may be the result of missing returns.

Graph 2 shows a detailed breakdown of the **Total giving** figure in graph 4.

Variations from year to year may be the result of changes in the number of churches that submitted returns, or changes in parish/benefice structure.

Number of churches included in returns: 2011 1; 2012 0; 2013 1; 2014 1; 2015 1; 2016 0; 2017 1; 2018 1; 2019 1; 2020 1.